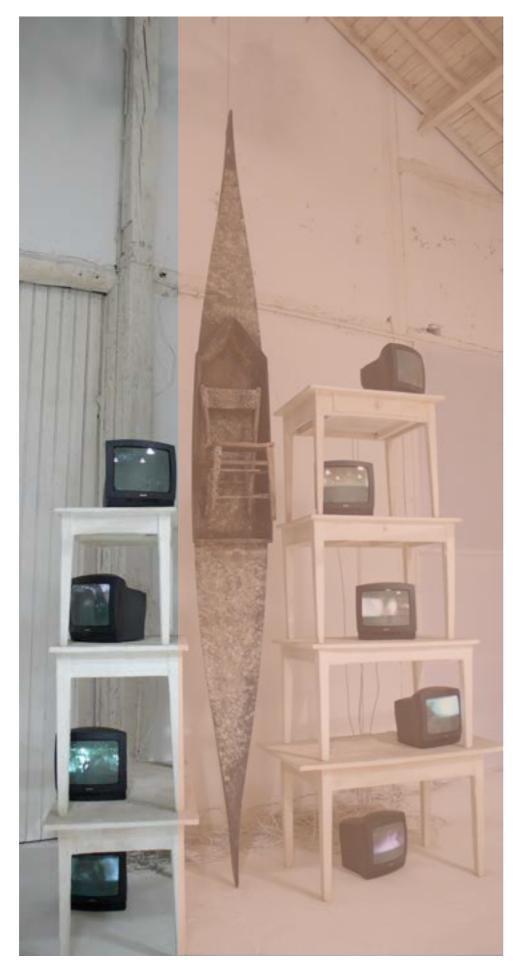

## The Endoscopic Tabs

TO BE PROVIDED BY THE FTSVL:
- Electric plugs (video players are up on the balcony)
- 1 steel cable to hang the pirogue (the pirogue mainly leans on the floor)

1.111

TO BE PROVIDED BY THE FTSVL :
- Electric plugs for the air compressor