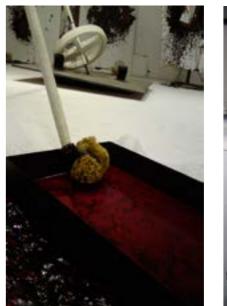

## The Sponge Holder & the Swing

TO BE PROVIDED BY THE FTSVL :

- 1 active sound monitor connected to ultrasonograph •
- Electric plugs o
- 1 video camera on a small tripod  $\square$
- 1 video projector 🗉
- steel cables to hang the swing
- steel cable to hang

the "Magnepan" speakers

- steel cables to hang the filter holders under the arena projectors
- 2 wooden benches (white)
- blood
- 1 fridge for the blood