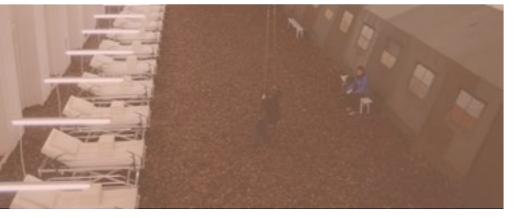

## 3. the Path of Damastes

The Path of Damastes (15 beds)

TO BE PROVIDED BY THE FTSVL:
- Electric plugs 
- 1 long truss to hang
all fluo tubes together
- steel cables to hang
the fluo tubes on the truss

- white electric cable for the Fluo tubes

- Thick layer of Polystiren Chips on the whole Gym floor but the surface of the tent