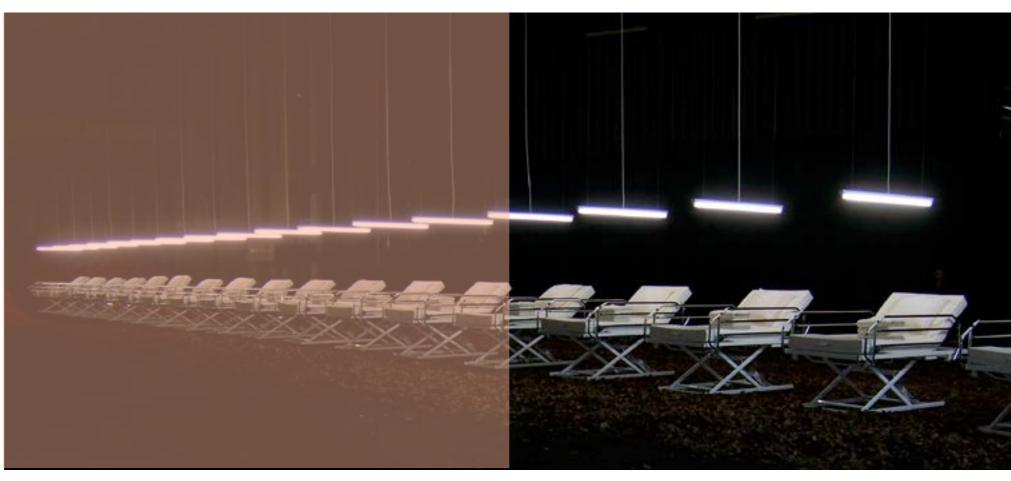

## 3. the Path of Damastes

The Path of Damastes (15 beds)

TO BE PROVIDED BY THE FTSVL:
- Electric plugs 
- 1 long truss to hang
all fluo tubes together
- steel cables to hang
the fluo tubes on the truss

- white electric cable for the Fluo tubes

- Thick layer of Polystiren Chips on the whole Gym floor but the surface of the tent