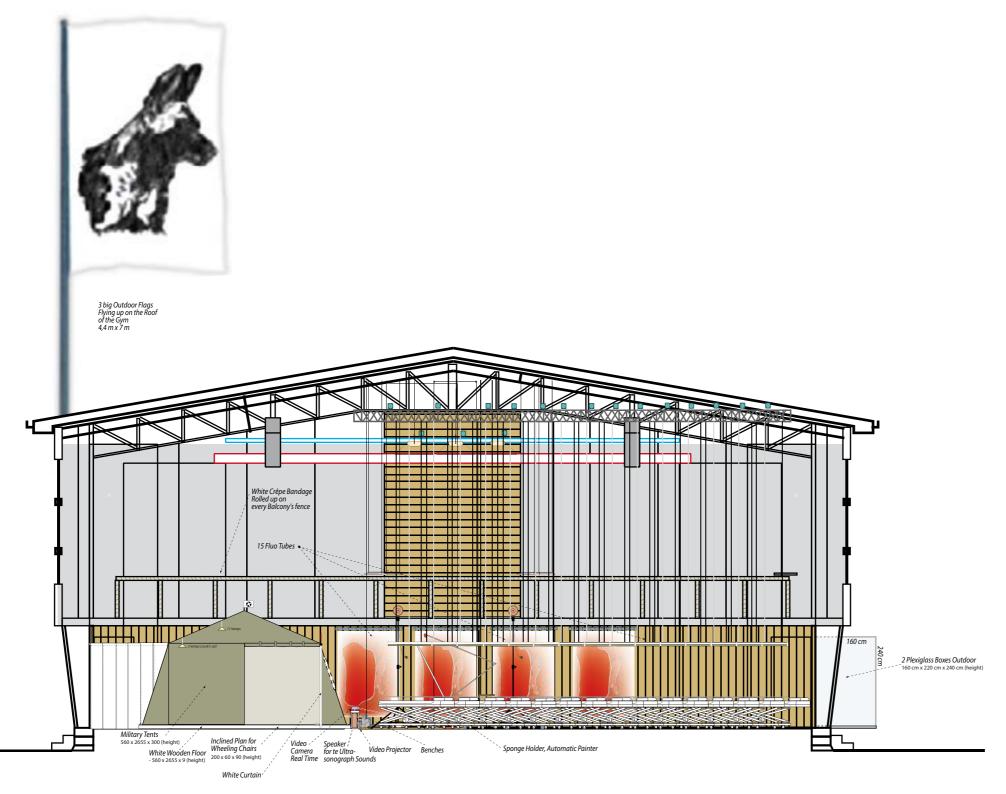

When in the Gym and in order to get in the tent, the audience starts with walking along the tent, by the blind side of it. On that first side of the tent, there will be large painted white letters for "Choose A Camp".

NB:
- Among the "employees" of the tent, the
Cleanning woman (or man) is not included
in the European staff and is to be hired by
the Fstvl

TO BE PROVIDED BY THE FTSVL :

- 1 white wooden floor
- 2 inclined plans
- 3 white curtains
- 1 stationary bike
- 1 sound system with 4 monitors
- 1 active sound monitor (cf.2.)
- 1 ultrasonograph (Ultra sound + Doppler mode, Sound production)
- Electric plugs 🛮
- 1 video camera on a small tripod (cf.2.)
- 1 video display on 1 withe support  $\ \square$
- video cabling (video monitor/ camera)
- 1 fridge 55 x 55 x 85 cm (height)
- running water
- cooking set

## The Sponge Holder & the Swing

TO BE PROVIDED BY THE FTSVL :

- 1 active sound monitor connected to ultrasonograph •
- Electric plugs o
- 1 video camera on a small tripod  $\square$
- 1 video projector 🗉
- steel cables to hang the swing
- steel cable to hang

## 3. the Path of Damastes

The Path of Damastes (15 beds)

TO BE PROVIDED BY THE FTSVL:
- Electric plugs 
- 1 long truss to hang
all fluo tubes together
- steel cables to hang
the fluo tubes on the truss

- white electric cable for the Fluo tubes

- Thick layer of Polystiren Chips on the whole Gym floor but the surface of the tent