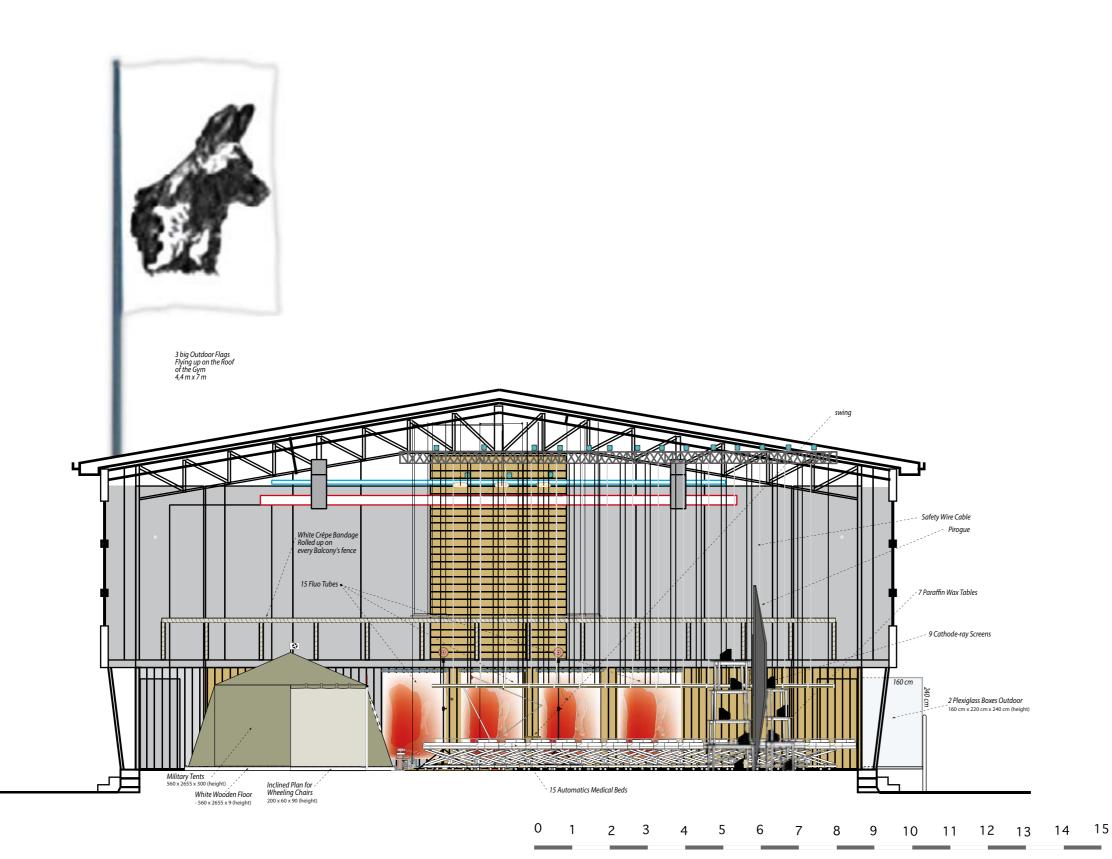

O. letters painted on the blind long side of the tent
CHOOSE A CAMP

White curtain

TO BE PROVIDED BY THE FTSVL :

- 3 white curtains to guide the audience to the tent
- white non-permanent paint
- paintbrushes
- plastic cover to protect the floor during the painting

When in the Gym and in order to get in the tent, the audience starts with walking along the tent, by the blind side of it. On that first side of the tent, there will be large painted white letters for "Choose A Camp".

NB:
- Among the "employees" of the tent, the
Cleanning woman (or man) is not included
in the European staff and is to be hired by
the Fstvl

TO BE PROVIDED BY THE FTSVL :

- 1 white wooden floor
- 2 inclined plans
- 3 white curtains
- 1 stationary bike
- 1 sound system with 4 monitors
- 1 active sound monitor (cf.2.)
- 1 ultrasonograph (Ultra sound + Doppler mode, Sound production)
- Electric plugs 🛮
- 1 video camera on a small tripod (cf.2.)
- 1 video display on 1 withe support  $\ \square$
- video cabling (video monitor/ camera)
- 1 fridge 55 x 55 x 85 cm (height)
- running water
- cooking set

## The Sponge Holder & the Swing

TO BE PROVIDED BY THE FTSVL :

- 1 active sound monitor connected to ultrasonograph •
- Electric plugs o
- 1 video camera on a small tripod  $\square$
- 1 video projector 🗉
- steel cables to hang the swing
- steel cable to hang

the "Magnepan" speakers

- steel cables to hang the filter holders under the arena projectors
- 2 wooden benches (white)
- blood
- 1 fridge for the blood

## 3. the Path of Damastes

The Path of Damastes (15 beds)

TO BE PROVIDED BY THE FTSVL:
- Electric plugs 
- 1 long truss to hang
all fluo tubes together
- steel cables to hang
the fluo tubes on the truss

- white electric cable for the Fluo tubes

- Thick layer of Polystiren Chips on the whole Gym floor but the surface of the tent

## The Endoscopic Tabs

TO BE PROVIDED BY THE FTSVL:
- Electric plugs (video players are up on the balcony)
- 1 steel cable to hang the pirogue (the pirogue mainly leans on the floor)

1.111

TO BE PROVIDED BY THE FTSVL :
- Electric plugs for the air compressor

TO BE PROVIDED BY THE FTSVL:
- The wholes verandas have to been donc on the spot