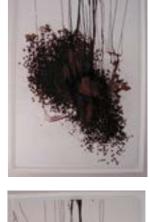

## The Sponge Holder & the Swing

TO BE PROVIDED BY THE FTSVL :

- 1 active sound monitor connected to ultrasonograph •
- Electric plugs o
- 1 video camera on a small tripod  $\square$
- 1 video projector 🗉
- steel cables to hang the swing
- steel cable to hang

the "Magnepan" speakers

- steel cables to hang the filter holders under the arena projectors
- 2 wooden benches (white)
- blood
- 1 fridge for the blood