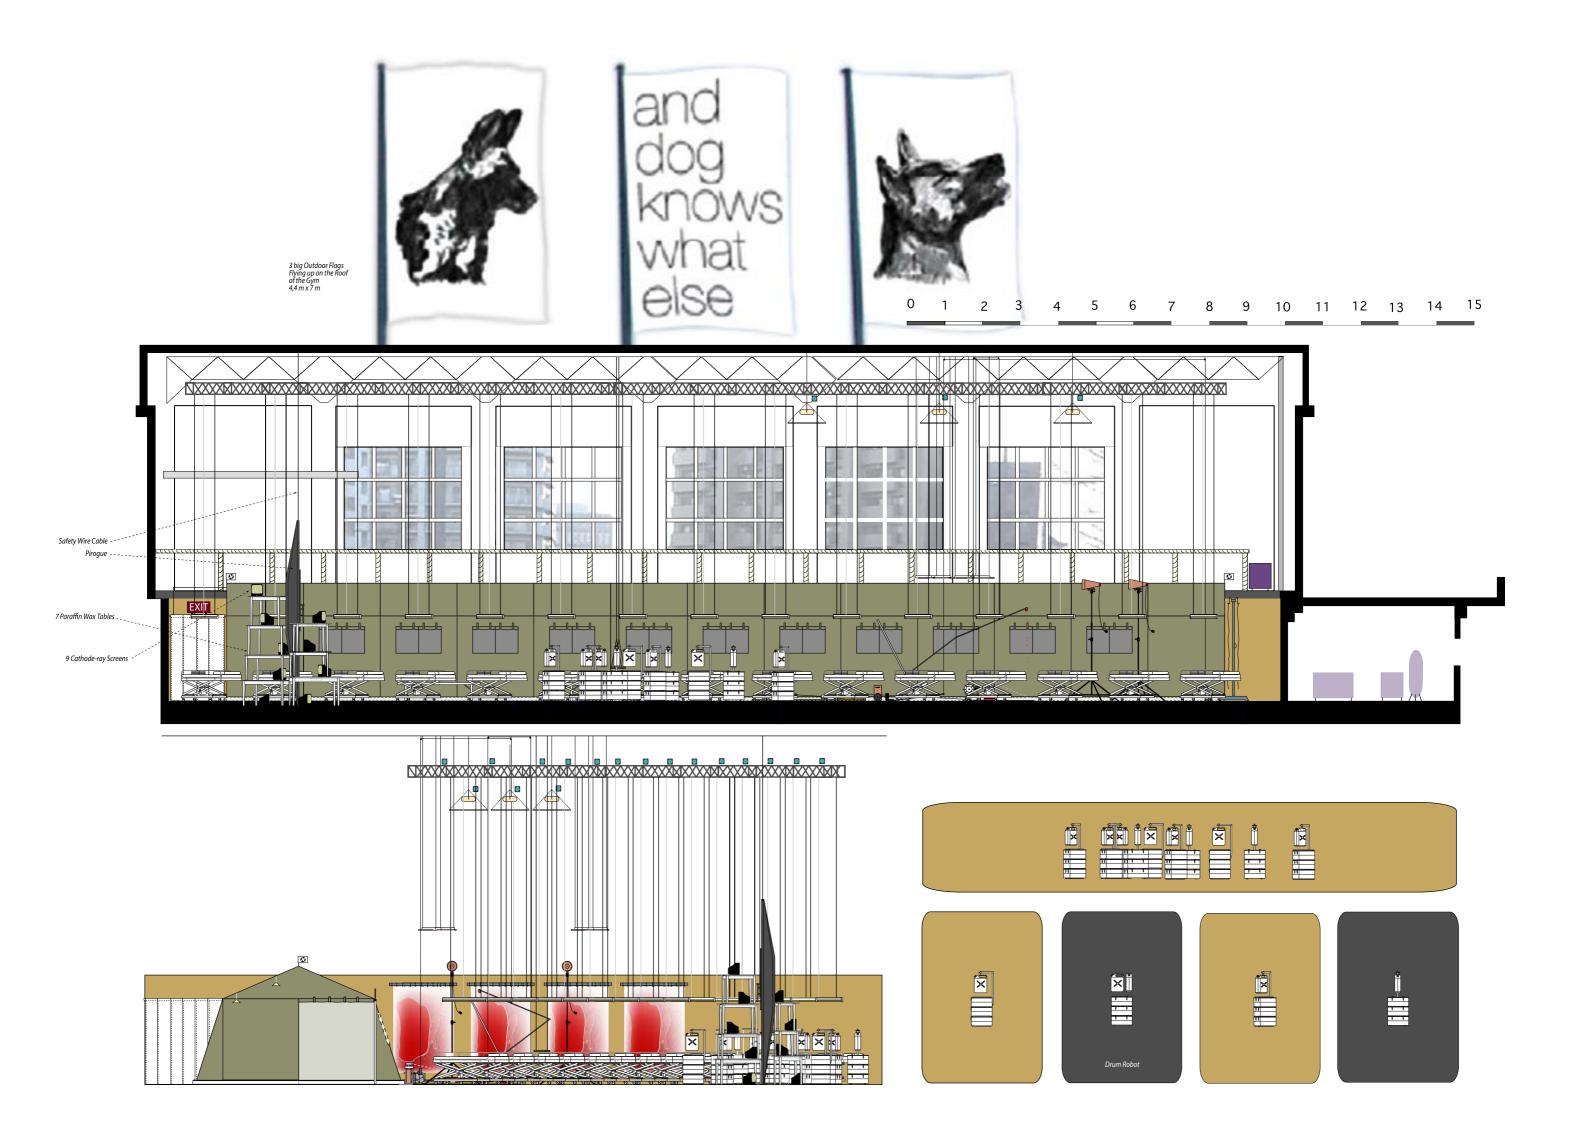

## 3. the Path of Damastes

The Path of Damastes (15 beds)

TO BE PROVIDED BY THE FTSVL:
- Electric plugs 
- 1 long truss to hang
all fluo tubes together
- steel cables to hang
the fluo tubes on the truss

- white electric cable for the Fluo tubes

- Thick layer of Polystiren Chips on the whole Gym floor but the surface of the tent