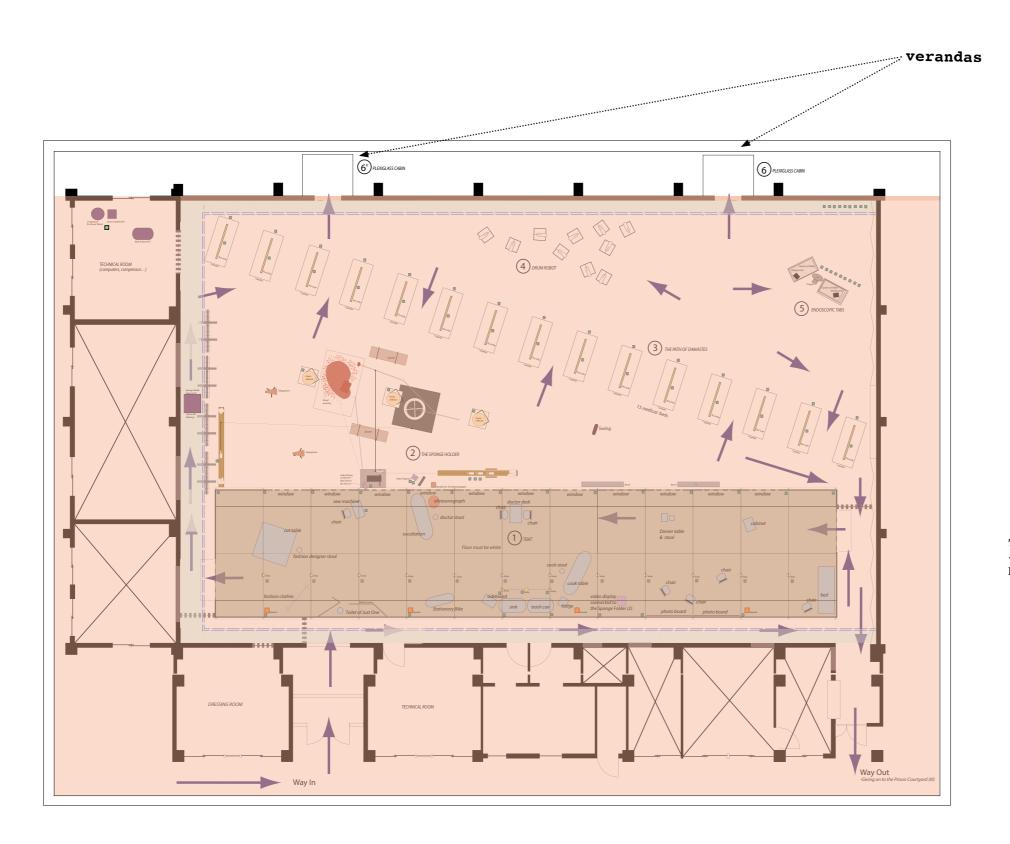

## The Sponge Holder & the Swing

TO BE PROVIDED BY THE FTSVL :

- 1 active sound monitor connected to ultrasonograph •
- Electric plugs o
- 1 video camera on a small tripod  $\square$
- 1 video projector 🗉
- steel cables to hang the swing
- steel cable to hang

## 3. the Path of Damastes

The Path of Damastes (15 beds)

TO BE PROVIDED BY THE FTSVL:
- Electric plugs 
- 1 long truss to hang
all fluo tubes together
- steel cables to hang
the fluo tubes on the truss

## The Endoscopic Tabs

TO BE PROVIDED BY THE FTSVL:
- Electric plugs (video players are up on the balcony)
- 1 steel cable to hang the pirogue (the pirogue mainly leans on the floor)

1.111

TO BE PROVIDED BY THE FTSVL :
- Electric plugs for the air compressor

TO BE PROVIDED BY THE FTSVL:
- The wholes verandas have to been donc on the spot