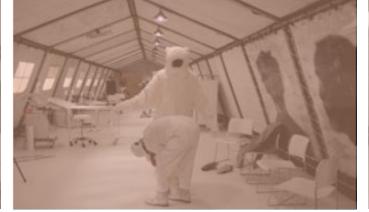

NB:
- Among the "employees" of the tent, the
Cleanning woman (or man) is not included
in the European staff and is to be hired by
the Fstvl

TO BE PROVIDED BY THE FTSVL :

- 1 white wooden floor
- 2 inclined plans
- 3 white curtains
- 1 stationary bike
- 1 sound system with 4 monitors
- 1 active sound monitor (cf.2.)
- 1 ultrasonograph (Ultra sound + Doppler mode, Sound production)
- Electric plugs 🛮
- 1 video camera on a small tripod (cf.2.)
- 1 video display on 1 withe support  $\ \square$
- video cabling (video monitor/ camera)
- 1 fridge 55 x 55 x 85 cm (height)
- running water
- cooking set