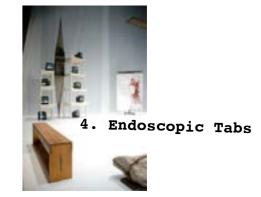

## The Endoscopic Tabs

TO BE PROVIDED BY THE FTSVL:
- Electric plugs (video players are up on the balcony)
- 1 steel cable to hang the pirogue (the pirogue mainly leans on the floor)

1.111

TO BE PROVIDED BY THE FTSVL :
- Electric plugs for the air compressor