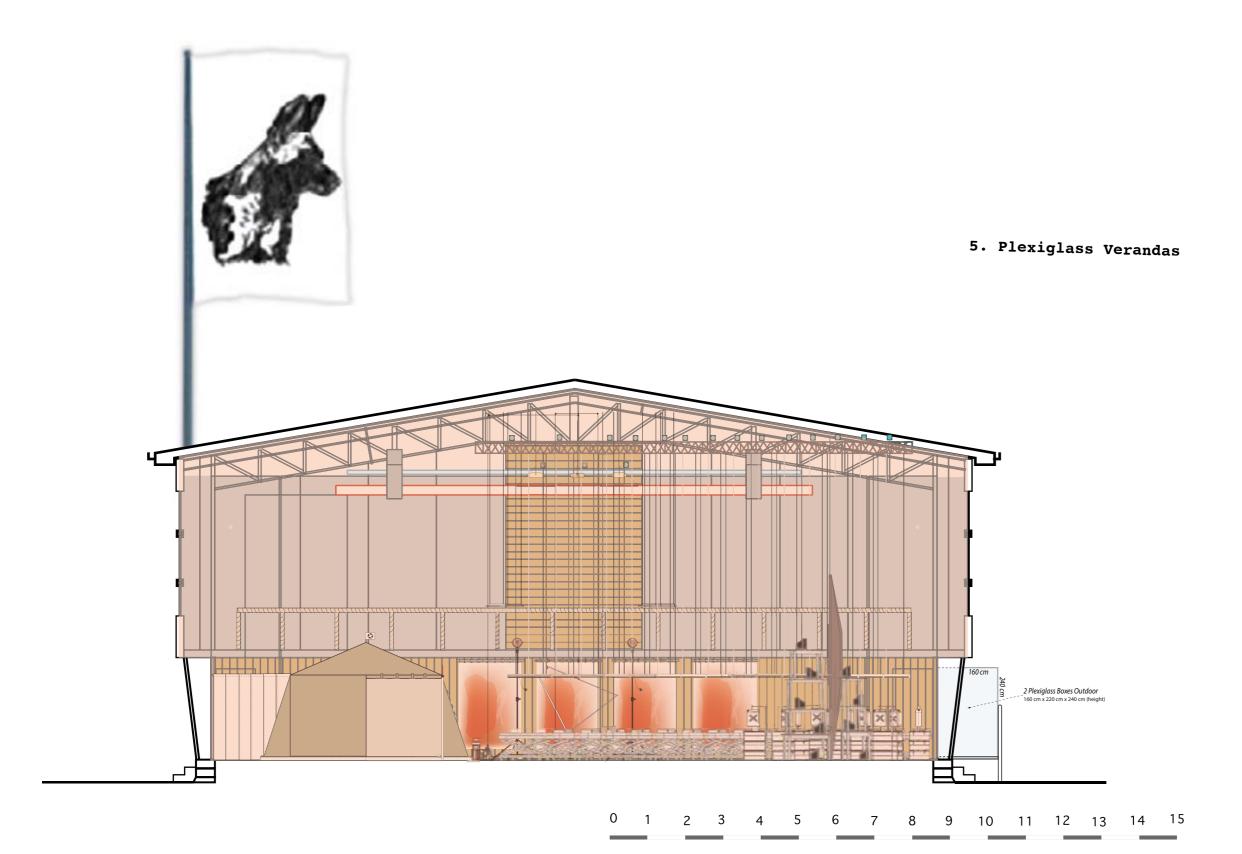

TO BE PROVIDED BY THE FTSVL:
- The wholes verandas have to been donc on the spot