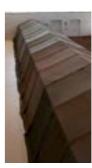

O. letters painted on the blind long side of the tent
CHOOSE A CAMP

White curtain

TO BE PROVIDED BY THE FTSVL :

- 3 white curtains to guide the audience to the tent
- white non-permanent paint
- paintbrushes
- plastic cover to protect the floor during the painting

When in the Gym and in order to get in the tent, the audience starts with walking along the tent, by the blind side of it. On that first side of the tent, there will be large painted white letters for "Choose A Camp".