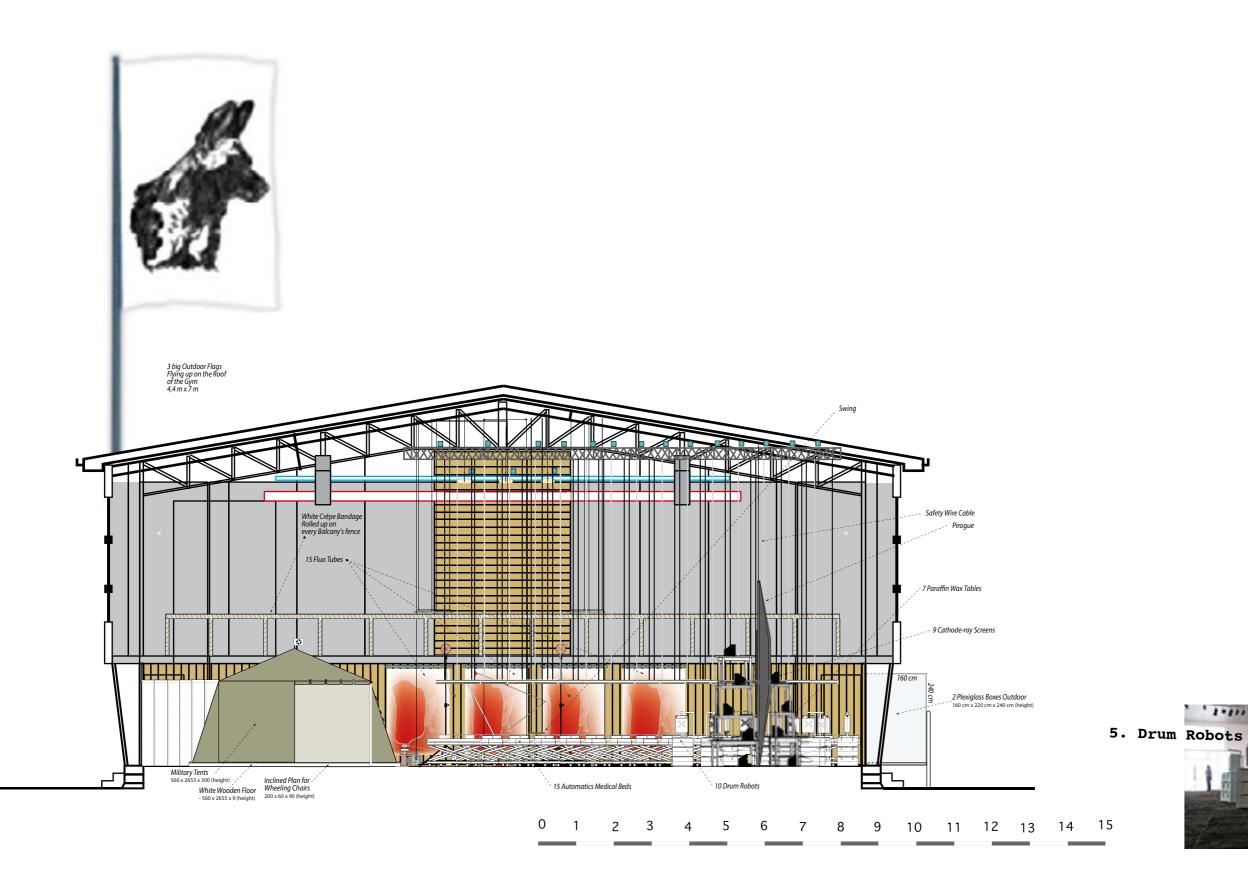

When in the Gym and in order to get in the tent, the audience starts with walking along the tent, by the blind side of it. On that first side of the tent, there will be large painted white letters for "Choose A Camp".

## 3. the Path of Damastes

The Path of Damastes (15 beds)

TO BE PROVIDED BY THE FTSVL:
- Electric plugs 
- 1 long truss to hang
all fluo tubes together
- steel cables to hang
the fluo tubes on the truss

- white electric cable for the Fluo tubes

- Thick layer of Polystiren Chips on the whole Gym floor but the surface of the tent

## The Endoscopic Tabs

TO BE PROVIDED BY THE FTSVL:
- Electric plugs (video players are up on the balcony)
- 1 steel cable to hang the pirogue (the pirogue mainly leans on the floor)

1.111

TO BE PROVIDED BY THE FTSVL :
- Electric plugs for the air compressor