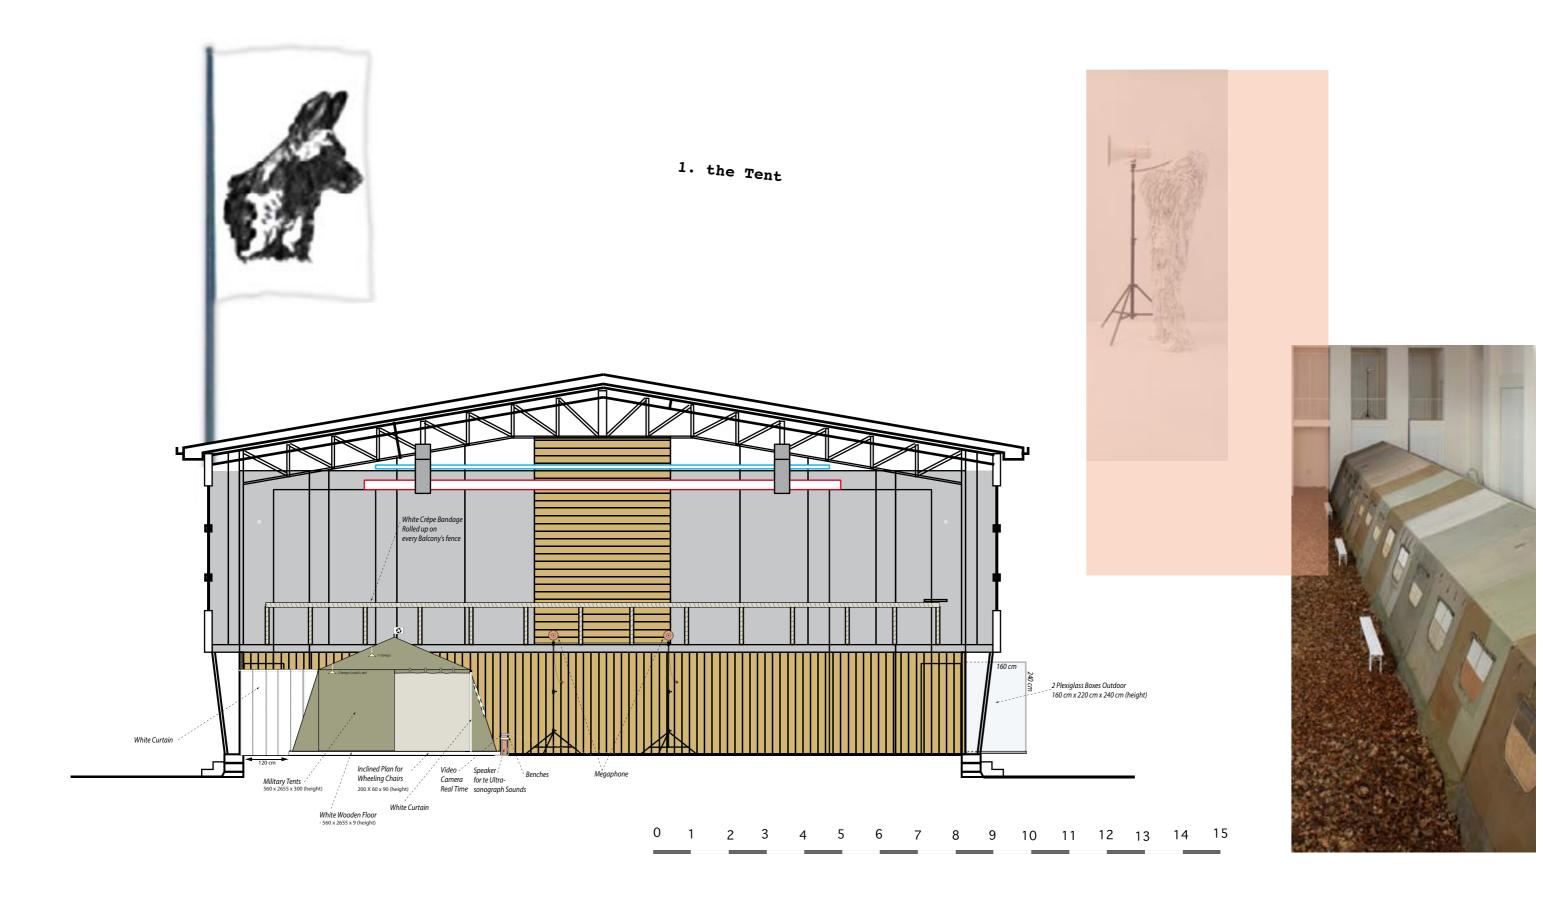

NB:
- Among the "employees" of the tent, the
Cleanning woman (or man) is not included
in the European staff and is to be hired by
the Fstvl

TO BE PROVIDED BY THE FTSVL :

- 1 white wooden floor
- 2 inclined plans
- 3 white curtains
- 1 stationary bike
- 1 sound system with 4 monitors
- 1 active sound monitor (cf.2.)
- 1 ultrasonograph (Ultra sound + Doppler mode, Sound production)
- Electric plugs 🛮
- 1 video camera on a small tripod (cf.2.)
- 1 video display on 1 withe support  $\ \square$
- video cabling (video monitor/ camera)
- 1 fridge 55 x 55 x 85 cm (height)
- running water
- cooking set