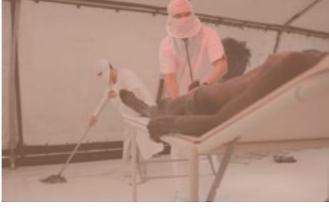

NB:
- Among the "employees" of the tent, the
Cleanning woman (or man) is not included
in the European staff and is to be hired by
the Fstvl

TO BE PROVIDED BY THE FTSVL :

- 1 white wooden floor
- 2 inclined plans
- 3 white curtains
- 1 stationary bike
- 1 sound system with 4 monitors
- 1 active sound monitor (cf.2.)
- 1 ultrasonograph (Ultra sound + Doppler mode, Sound production)
- Electric plugs 🛮
- 1 video camera on a small tripod (cf.2.)
- 1 video display on 1 withe support  $\ \square$
- video cabling (video monitor/ camera)
- 1 fridge 55 x 55 x 85 cm (height)
- running water
- cooking set