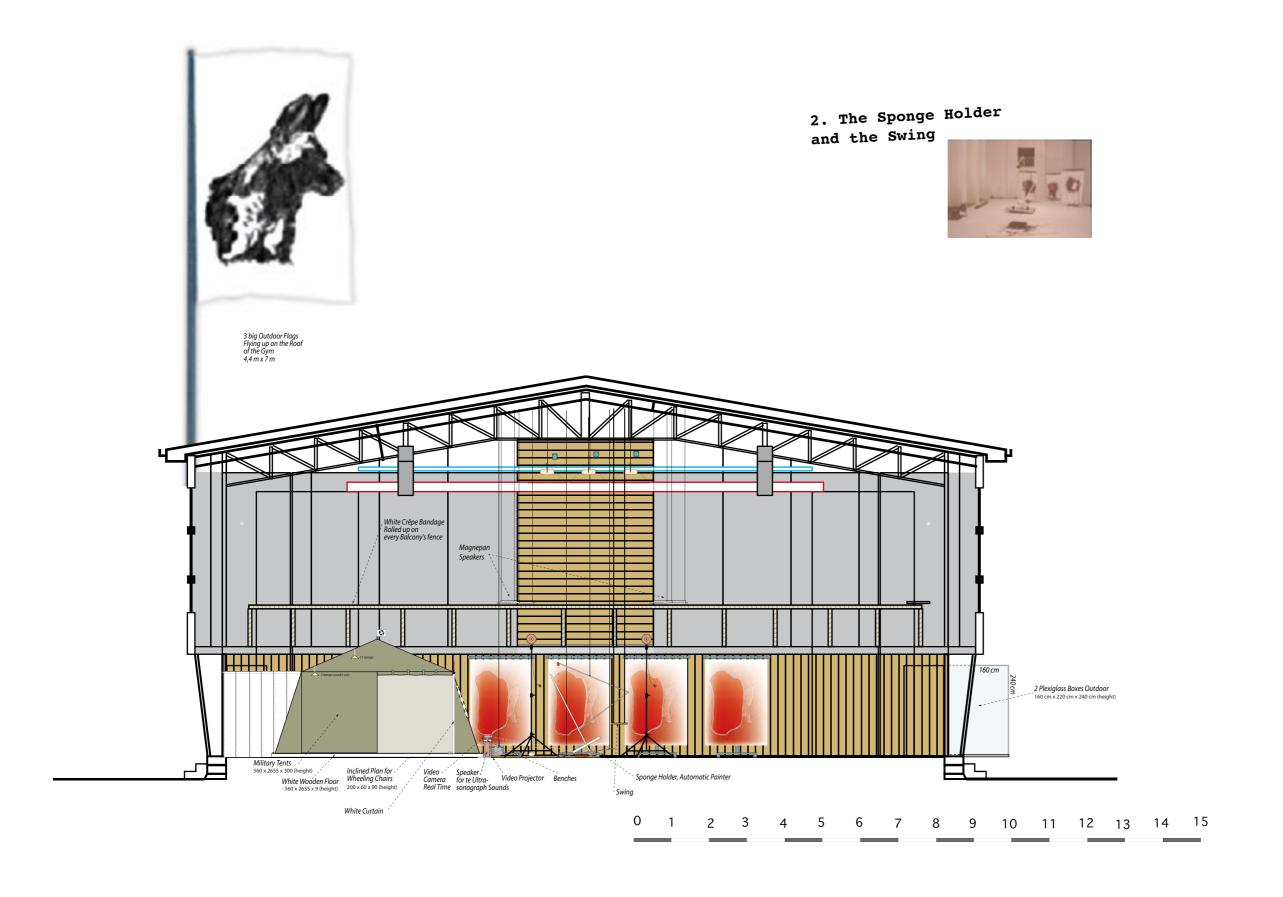

## The Sponge Holder & the Swing

TO BE PROVIDED BY THE FTSVL :

- 1 active sound monitor connected to ultrasonograph •
- Electric plugs o
- 1 video camera on a small tripod  $\square$
- 1 video projector 🗉
- steel cables to hang the swing
- steel cable to hang

the "Magnepan" speakers

- steel cables to hang the filter holders under the arena projectors
- 2 wooden benches (white)
- blood
- 1 fridge for the blood