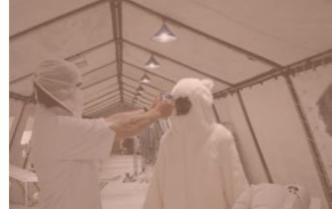

NB:
- Among the "employees" of the tent, the
Cleanning woman (or man) is not included
in the European staff and is to be hired by
the Fstvl

TO BE PROVIDED BY THE FTSVL :

- 1 white wooden floor
- 2 inclined plans
- 3 white curtains
- 1 stationary bike
- 1 sound system with 4 monitors
- 1 active sound monitor (cf.2.)
- 1 ultrasonograph (Ultra sound + Doppler mode, Sound production)
- Electric plugs 🛮
- 1 video camera on a small tripod (cf.2.)
- 1 video display on 1 withe support  $\ \square$
- video cabling (video monitor/ camera)
- 1 fridge 55 x 55 x 85 cm (height)
- running water
- cooking set