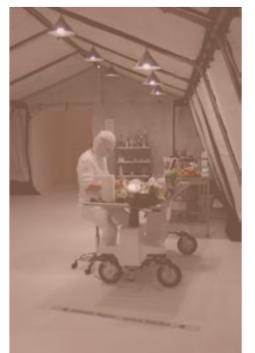

NB:
- Among the "employees" of the tent, the
Cleanning woman (or man) is not included
in the European staff and is to be hired by
the Fstvl

TO BE PROVIDED BY THE FTSVL :

- 1 white wooden floor
- 2 inclined plans
- 3 white curtains
- 1 stationary bike
- 1 sound system with 4 monitors
- 1 active sound monitor (cf.2.)
- 1 ultrasonograph (Ultra sound + Doppler mode, Sound production)
- Electric plugs 🛮
- 1 video camera on a small tripod (cf.2.)
- 1 video display on 1 withe support  $\ \square$
- video cabling (video monitor/ camera)
- 1 fridge 55 x 55 x 85 cm (height)
- running water
- cooking set