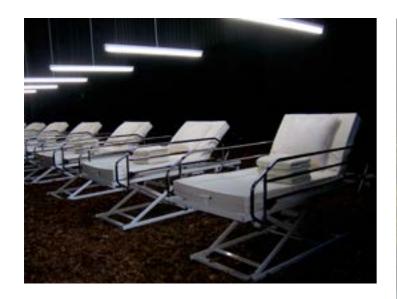

## 3. the Path of Damastes

The Path of Damastes (15 beds)

TO BE PROVIDED BY THE FTSVL:
- Electric plugs 
- 1 long truss to hang
all fluo tubes together
- steel cables to hang
the fluo tubes on the truss

- white electric cable for the Fluo tubes

- Thick layer of Polystiren Chips on the whole Gym floor but the surface of the tent