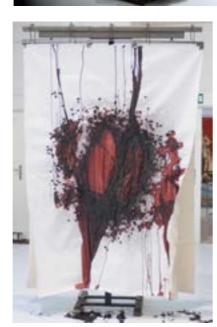

the "Magnepan" speakers

- steel cables to hang the filter holders under the arena projectors
- 2 wooden benches (white)
- blood
- 1 fridge for the blood