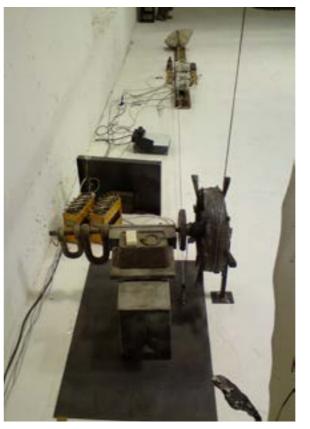

NB:
- Among the "employees" of the tent, the
Cleanning woman (or man) is not included
in the European staff and is to be hired by
the Fstvl

TO BE PROVIDED BY THE FTSVL :

- 1 white wooden floor
- 2 inclined plans
- 3 white curtains
- 1 stationary bike
- 1 sound system with 4 monitors
- 1 active sound monitor (cf.2.)
- 1 ultrasonograph (Ultra sound + Doppler mode, Sound production)
- Electric plugs 🛮
- 1 video camera on a small tripod (cf.2.)
- 1 video display on 1 withe support  $\ \square$
- video cabling (video monitor/ camera)
- 1 fridge 55 x 55 x 85 cm (height)
- running water
- cooking set