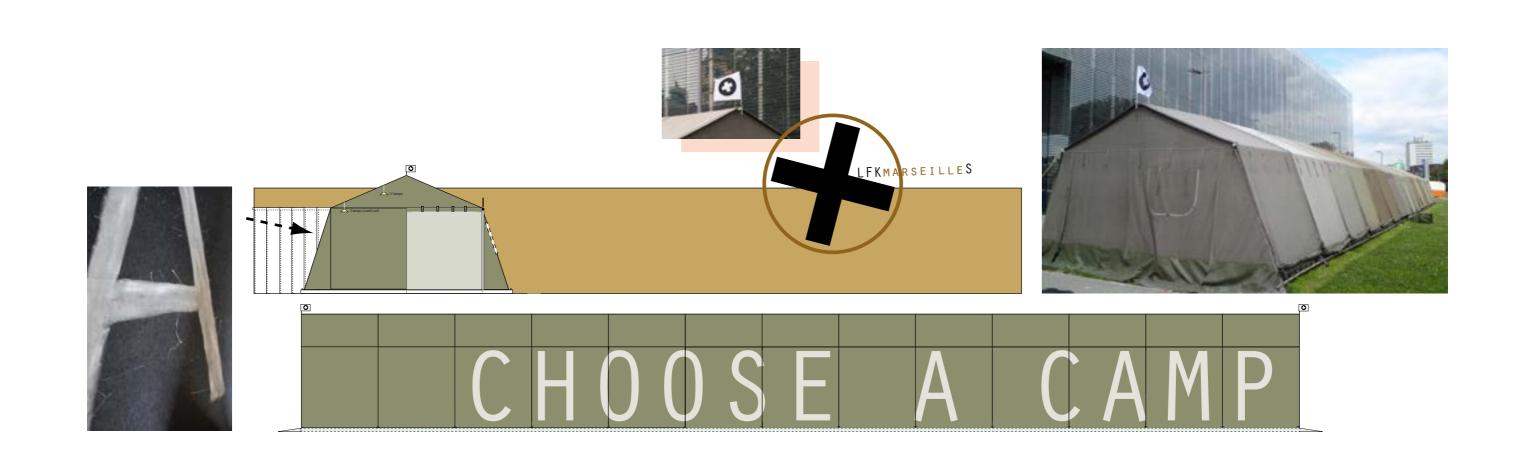

O. letters painted on the blind long side of the tent
CHOOSE A CAMP

White curtain

TO BE PROVIDED BY THE FTSVL :

- 3 white curtains to guide the audience to the tent
- white non-permanent paint
- paintbrushes
- plastic cover to protect the floor during the painting

When in the Gym and in order to get in the tent, the audience starts with walking along the tent, by the blind side of it. On that first side of the tent, there will be large painted white letters for "Choose A Camp".