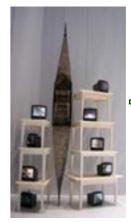

## The Endoscopic Tabs

TO BE PROVIDED BY THE FTSVL:
- Electric plugs (video players are up on the balcony)
- 1 steel cable to hang the pirogue (the pirogue mainly leans on the floor)

1.111

TO BE PROVIDED BY THE FTSVL :
- Electric plugs for the air compressor