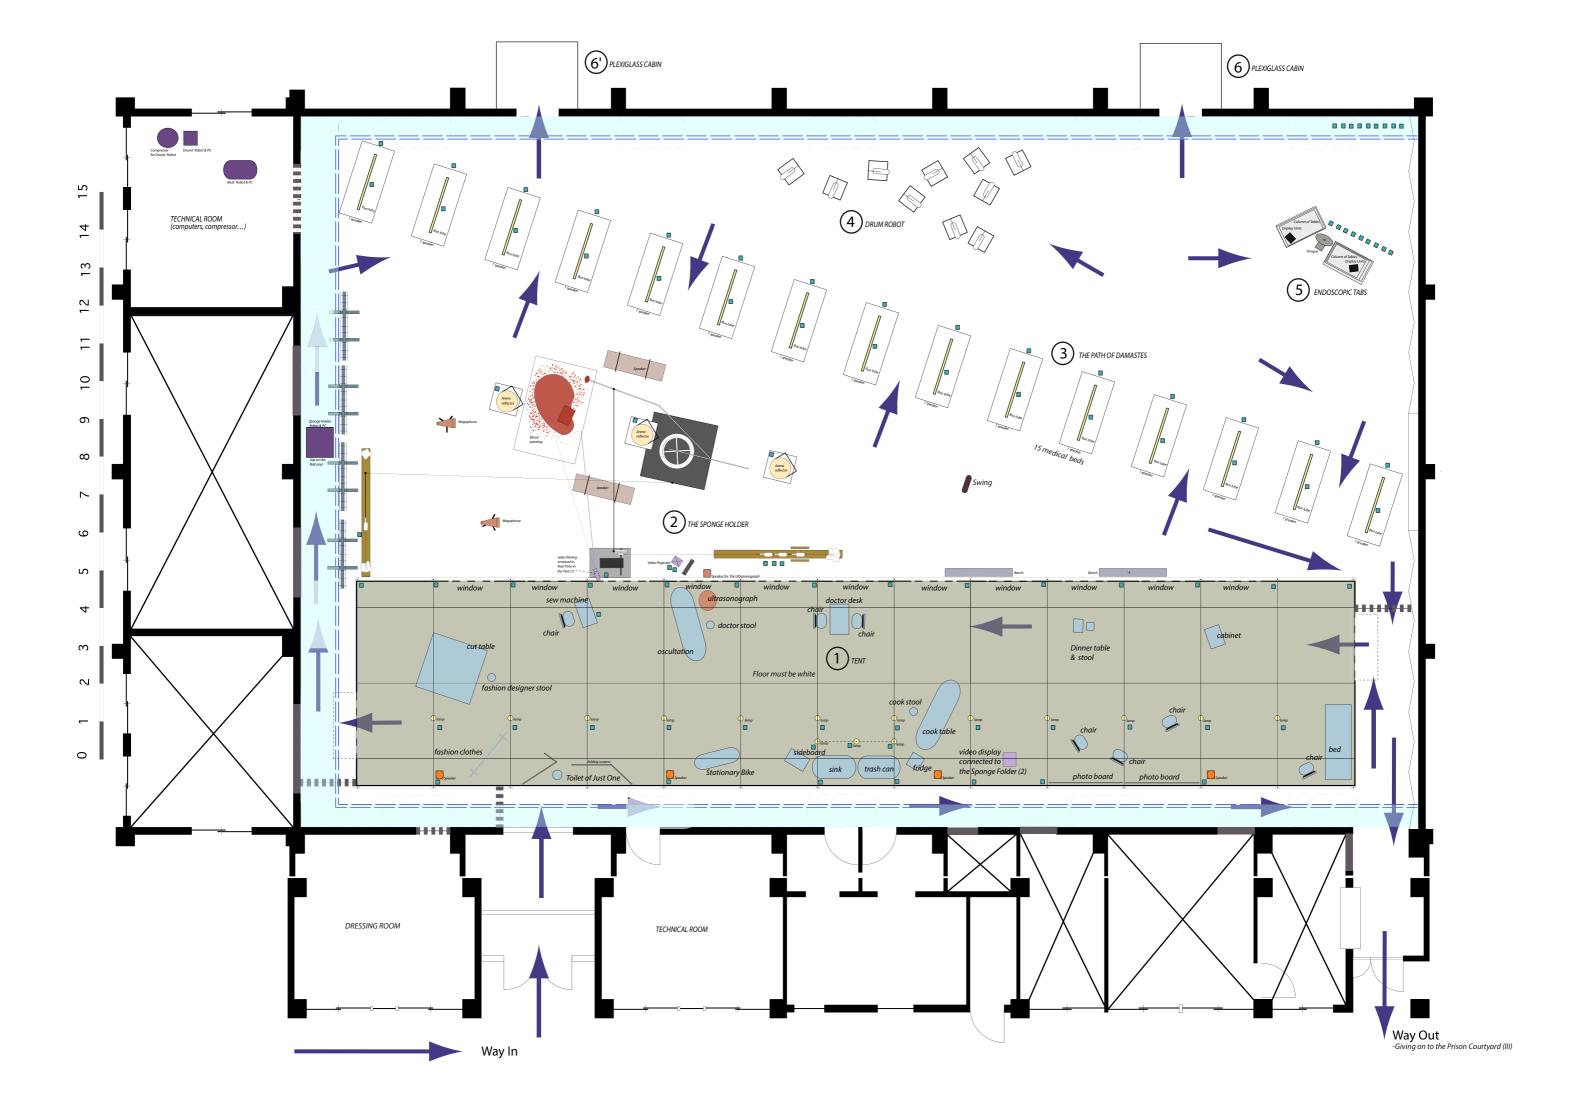

NB:
- Among the "employees" of the tent, the
Cleanning woman (or man) is not included
in the European staff and is to be hired by
the Fstvl

TO BE PROVIDED BY THE FTSVL :

- 1 white wooden floor
- 2 inclined plans
- 3 white curtains
- 1 stationary bike
- 1 sound system with 4 monitors
- 1 active sound monitor (cf.2.)
- 1 ultrasonograph (Ultra sound + Doppler mode, Sound production)
- Electric plugs 🛮
- 1 video camera on a small tripod (cf.2.)
- 1 video display on 1 withe support  $\ \square$
- video cabling (video monitor/ camera)
- 1 fridge 55 x 55 x 85 cm (height)
- running water
- cooking set

## The Sponge Holder & the Swing

TO BE PROVIDED BY THE FTSVL :

- 1 active sound monitor connected to ultrasonograph •
- Electric plugs o
- 1 video camera on a small tripod  $\square$
- 1 video projector 🗉
- steel cables to hang the swing
- steel cable to hang

the "Magnepan" speakers

- steel cables to hang the filter holders under the arena projectors
- 2 wooden benches (white)
- blood
- 1 fridge for the blood

## 3. the Path of Damastes

The Path of Damastes (15 beds)

TO BE PROVIDED BY THE FTSVL:
- Electric plugs 
- 1 long truss to hang
all fluo tubes together
- steel cables to hang
the fluo tubes on the truss

- white electric cable for the Fluo tubes

- Thick layer of Polystiren Chips on the whole Gym floor but the surface of the tent

## The Endoscopic Tabs

TO BE PROVIDED BY THE FTSVL:
- Electric plugs (video players are up on the balcony)
- 1 steel cable to hang the pirogue (the pirogue mainly leans on the floor)

1.111

TO BE PROVIDED BY THE FTSVL :
- Electric plugs for the air compressor