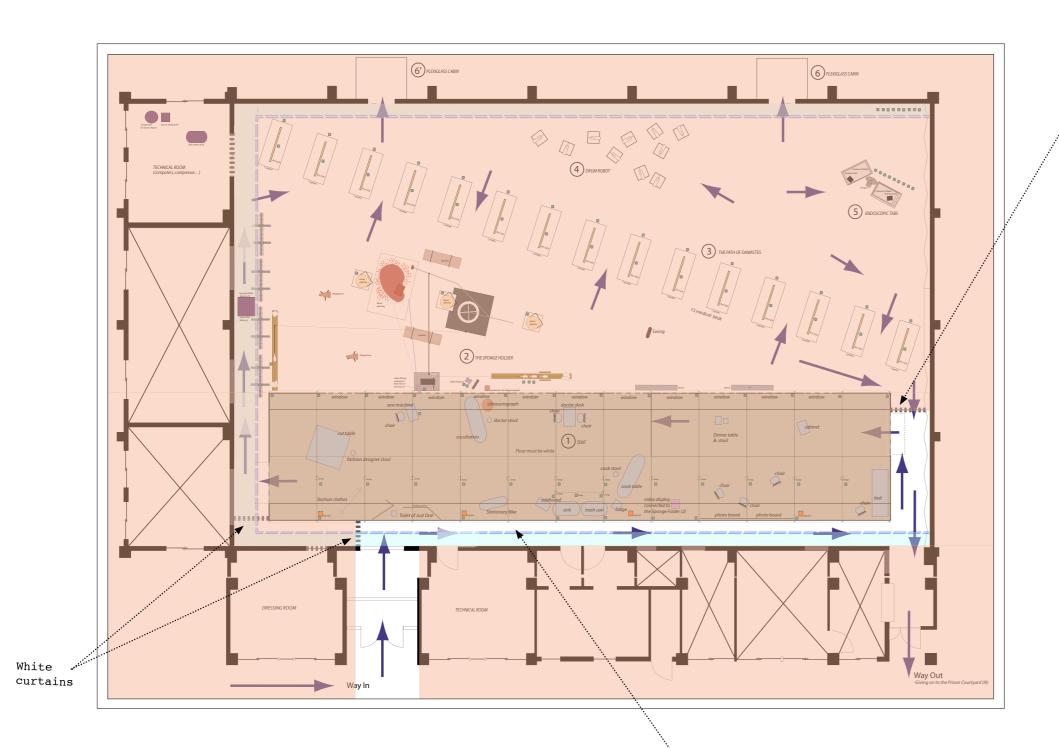

O. letters painted on the blind long side of the tent
CHOOSE A CAMP

White curtain

TO BE PROVIDED BY THE FTSVL :

- 3 white curtains to guide the audience to the tent
- white non-permanent paint
- paintbrushes
- plastic cover to protect the floor during the painting

When in the Gym and in order to get in the tent, the audience starts with walking along the tent, by the blind side of it. On that first side of the tent, there will be large painted white letters for "Choose A Camp".

## 3. the Path of Damastes

The Path of Damastes (15 beds)

TO BE PROVIDED BY THE FTSVL:
- Electric plugs 
- 1 long truss to hang
all fluo tubes together
- steel cables to hang
the fluo tubes on the truss

- white electric cable for the Fluo tubes

- Thick layer of Polystiren Chips on the whole Gym floor but the surface of the tent

## The Endoscopic Tabs

TO BE PROVIDED BY THE FTSVL:
- Electric plugs (video players are up on the balcony)
- 1 steel cable to hang the pirogue (the pirogue mainly leans on the floor)

1.111

TO BE PROVIDED BY THE FTSVL :
- Electric plugs for the air compressor