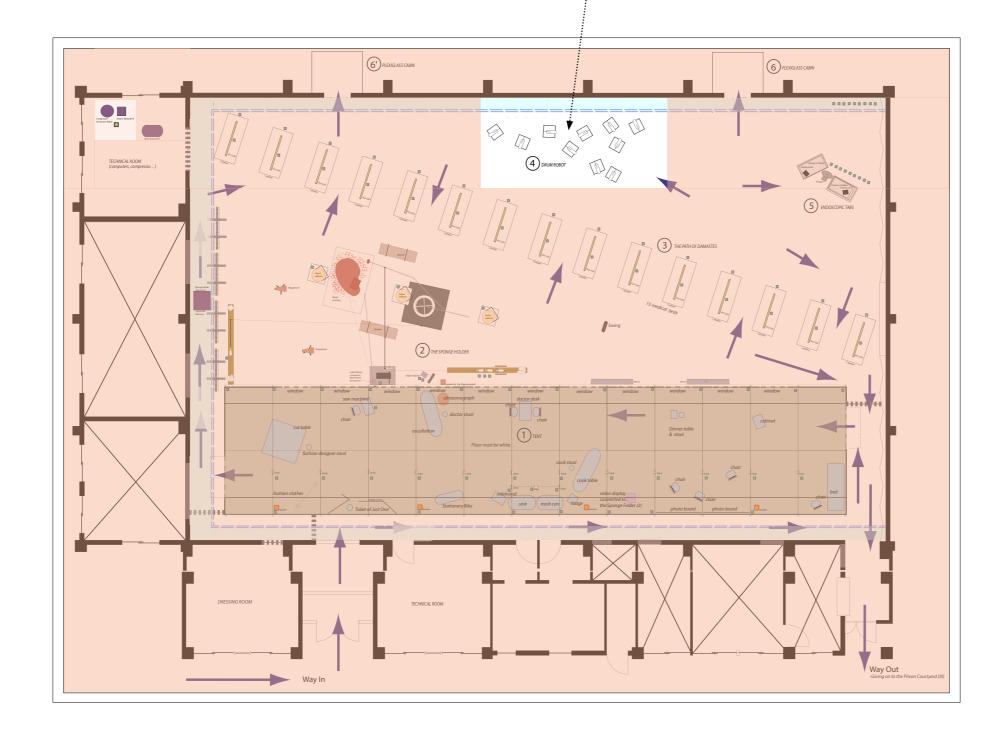

NB:
- Among the "employees" of the tent, the
Cleanning woman (or man) is not included
in the European staff and is to be hired by
the Fstvl

TO BE PROVIDED BY THE FTSVL :

- 1 white wooden floor
- 2 inclined plans
- 3 white curtains
- 1 stationary bike
- 1 sound system with 4 monitors
- 1 active sound monitor (cf.2.)
- 1 ultrasonograph (Ultra sound + Doppler mode, Sound production)
- Electric plugs 🛮
- 1 video camera on a small tripod (cf.2.)
- 1 video display on 1 withe support  $\ \square$
- video cabling (video monitor/ camera)
- 1 fridge 55 x 55 x 85 cm (height)
- running water
- cooking set

## The Sponge Holder & the Swing

TO BE PROVIDED BY THE FTSVL :

- 1 active sound monitor connected to ultrasonograph •
- Electric plugs o
- 1 video camera on a small tripod  $\square$
- 1 video projector 🗉
- steel cables to hang the swing
- steel cable to hang

## 3. the Path of Damastes

The Path of Damastes (15 beds)

TO BE PROVIDED BY THE FTSVL:
- Electric plugs 
- 1 long truss to hang
all fluo tubes together
- steel cables to hang
the fluo tubes on the truss

## The Endoscopic Tabs

TO BE PROVIDED BY THE FTSVL:
- Electric plugs (video players are up on the balcony)
- 1 steel cable to hang the pirogue (the pirogue mainly leans on the floor)

1.111

TO BE PROVIDED BY THE FTSVL :
- Electric plugs for the air compressor