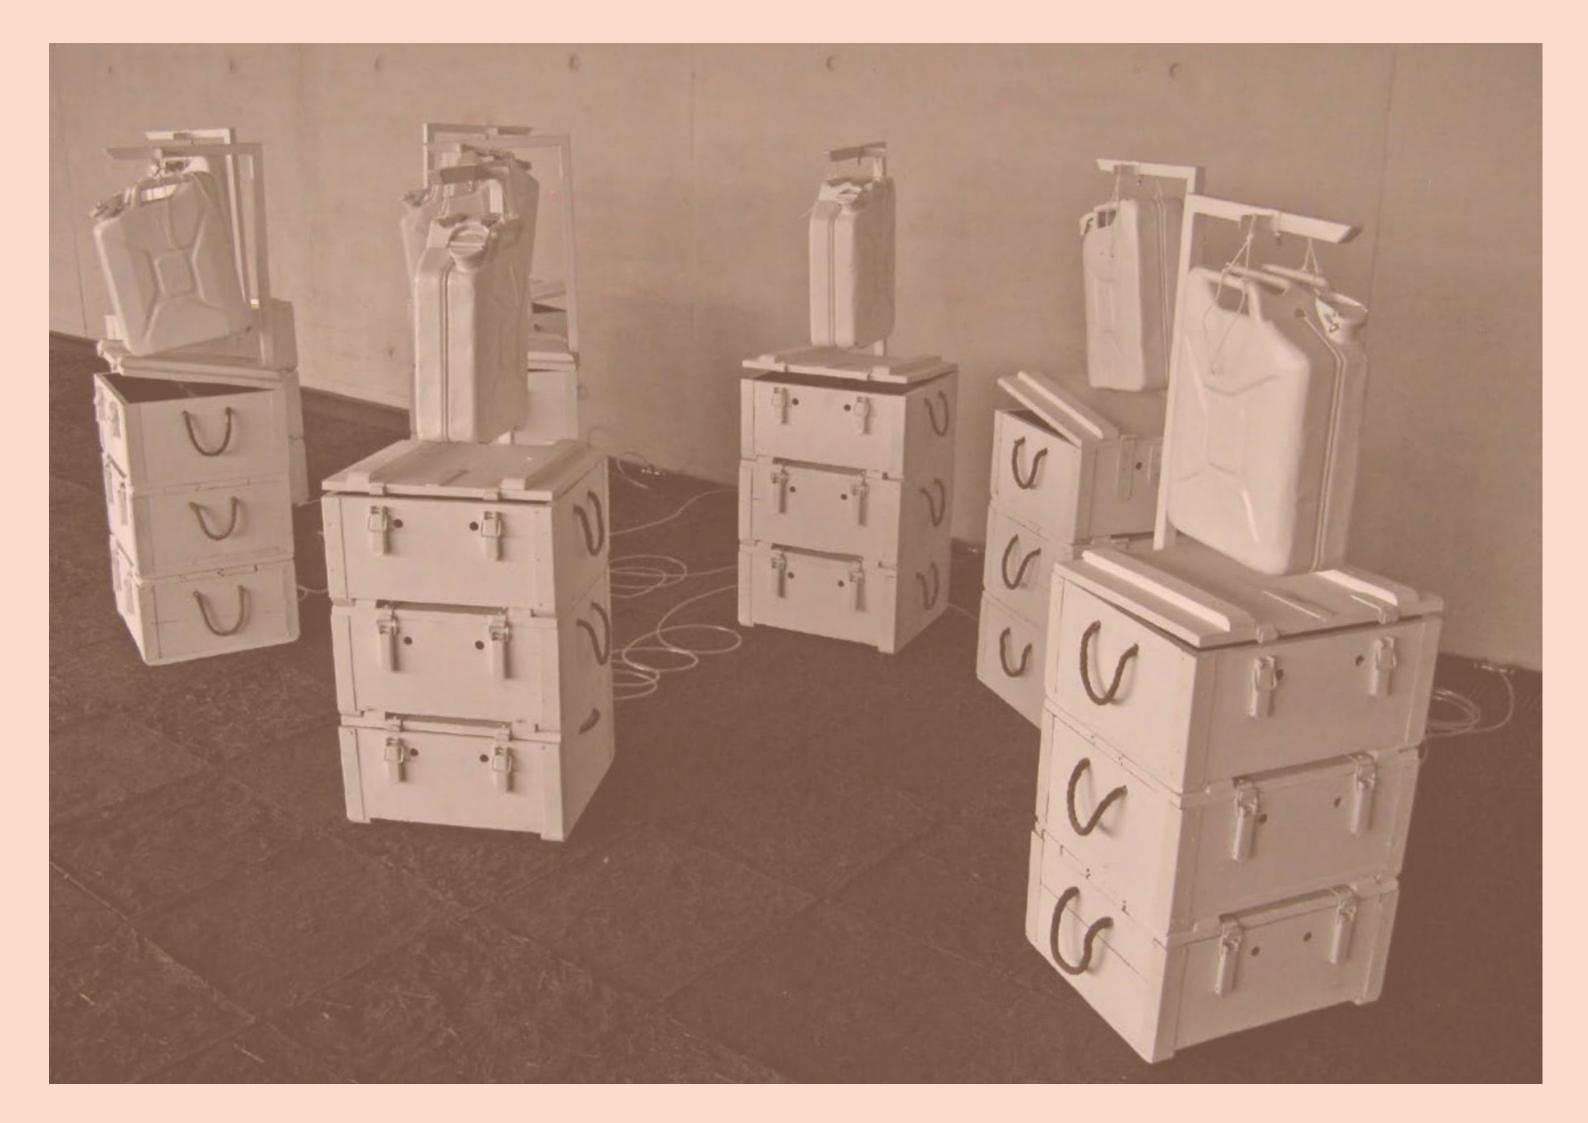

## The Sponge Holder & the Swing

TO BE PROVIDED BY THE FTSVL :

- 1 active sound monitor connected to ultrasonograph •
- Electric plugs o
- 1 video camera on a small tripod  $\square$
- 1 video projector 🗉
- steel cables to hang the swing
- steel cable to hang

the "Magnepan" speakers

- steel cables to hang the filter holders under the arena projectors
- 2 wooden benches (white)
- blood
- 1 fridge for the blood