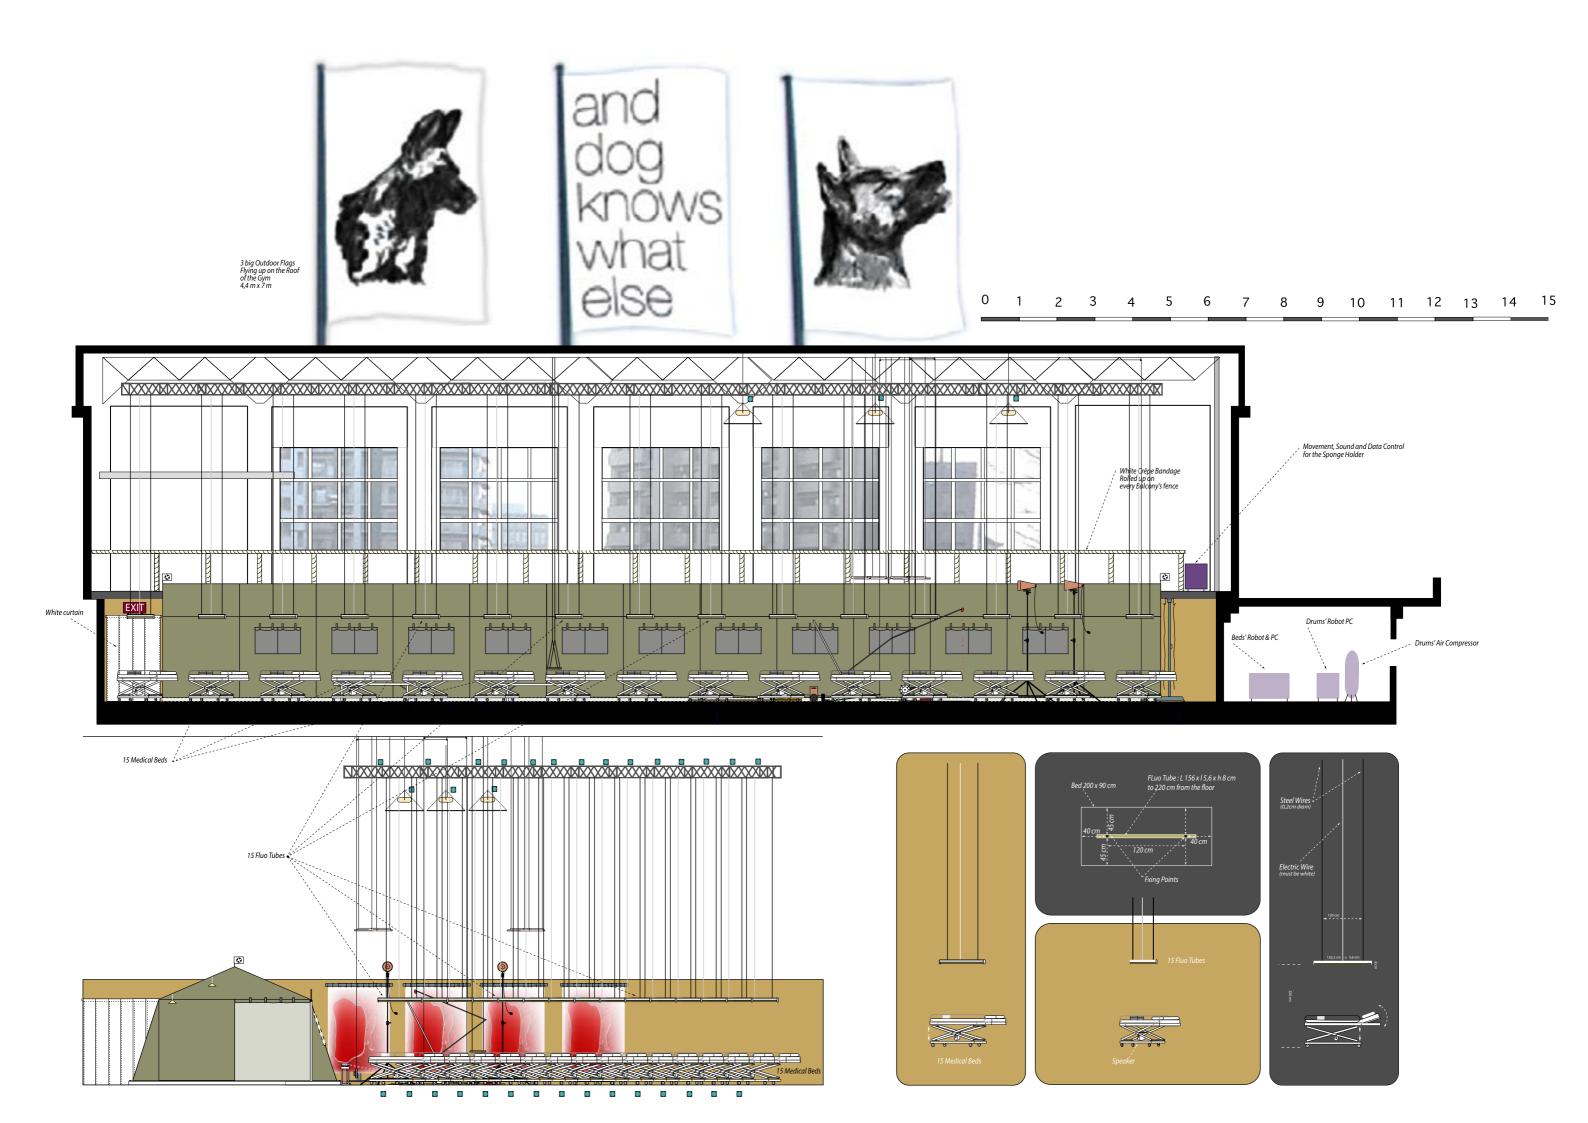

## 3. the Path of Damastes

The Path of Damastes (15 beds)

TO BE PROVIDED BY THE FTSVL:
- Electric plugs 
- 1 long truss to hang
all fluo tubes together
- steel cables to hang
the fluo tubes on the truss

- white electric cable for the Fluo tubes

- Thick layer of Polystiren Chips on the whole Gym floor but the surface of the tent