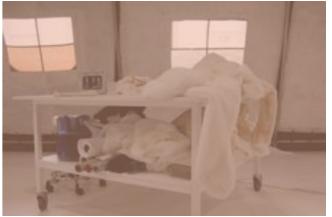

## 3. the Path of Damastes

The Path of Damastes (15 beds)

TO BE PROVIDED BY THE FTSVL:
- Electric plugs 
- 1 long truss to hang
all fluo tubes together
- steel cables to hang
the fluo tubes on the truss

- white electric cable for the Fluo tubes

- Thick layer of Polystiren Chips on the whole Gym floor but the surface of the tent