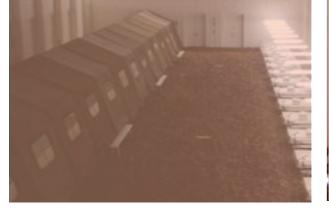

## 3. the Path of Damastes

The Path of Damastes (15 beds)

TO BE PROVIDED BY THE FTSVL:
- Electric plugs 
- 1 long truss to hang
all fluo tubes together
- steel cables to hang
the fluo tubes on the truss

- white electric cable for the Fluo tubes

- Thick layer of Polystiren Chips on the whole Gym floor but the surface of the tent