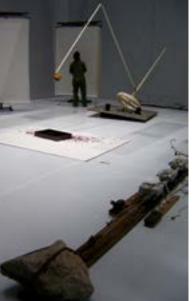

## The Sponge Holder & the Swing

TO BE PROVIDED BY THE FTSVL :

- 1 active sound monitor connected to ultrasonograph •
- Electric plugs o
- 1 video camera on a small tripod  $\square$
- 1 video projector 🗉
- steel cables to hang the swing
- steel cable to hang

the "Magnepan" speakers

- steel cables to hang the filter holders under the arena projectors
- 2 wooden benches (white)
- blood
- 1 fridge for the blood