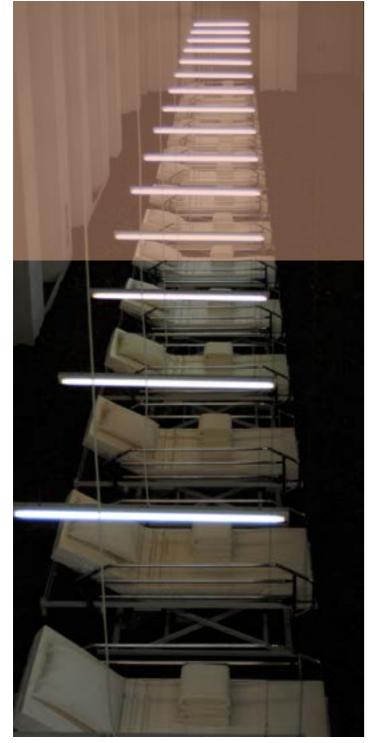

## 3. the Path of Damastes

The Path of Damastes (15 beds)

TO BE PROVIDED BY THE FTSVL:
- Electric plugs 
- 1 long truss to hang
all fluo tubes together
- steel cables to hang
the fluo tubes on the truss

- white electric cable for the Fluo tubes

- Thick layer of Polystiren Chips on the whole Gym floor but the surface of the tent