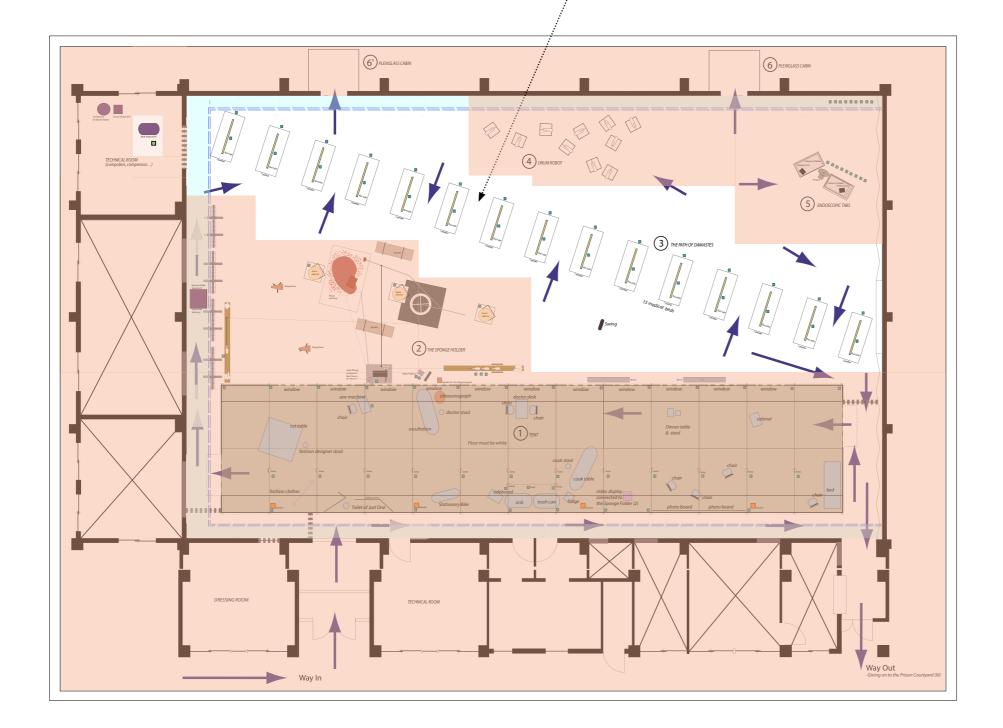

## The Sponge Holder & the Swing

TO BE PROVIDED BY THE FTSVL :

- 1 active sound monitor connected to ultrasonograph •
- Electric plugs o
- 1 video camera on a small tripod  $\square$
- 1 video projector 🗉
- steel cables to hang the swing
- steel cable to hang

## 3. the Path of Damastes

The Path of Damastes (15 beds)

TO BE PROVIDED BY THE FTSVL:
- Electric plugs 
- 1 long truss to hang
all fluo tubes together
- steel cables to hang
the fluo tubes on the truss

## The Endoscopic Tabs

TO BE PROVIDED BY THE FTSVL:
- Electric plugs (video players are up on the balcony)
- 1 steel cable to hang the pirogue (the pirogue mainly leans on the floor)

1.111

TO BE PROVIDED BY THE FTSVL :
- Electric plugs for the air compressor