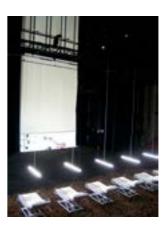

## 3. the Path of Damastes

The Path of Damastes (15 beds)

TO BE PROVIDED BY THE FTSVL:
- Electric plugs 
- 1 long truss to hang
all fluo tubes together
- steel cables to hang
the fluo tubes on the truss

- white electric cable for the Fluo tubes

- Thick layer of Polystiren Chips on the whole Gym floor but the surface of the tent