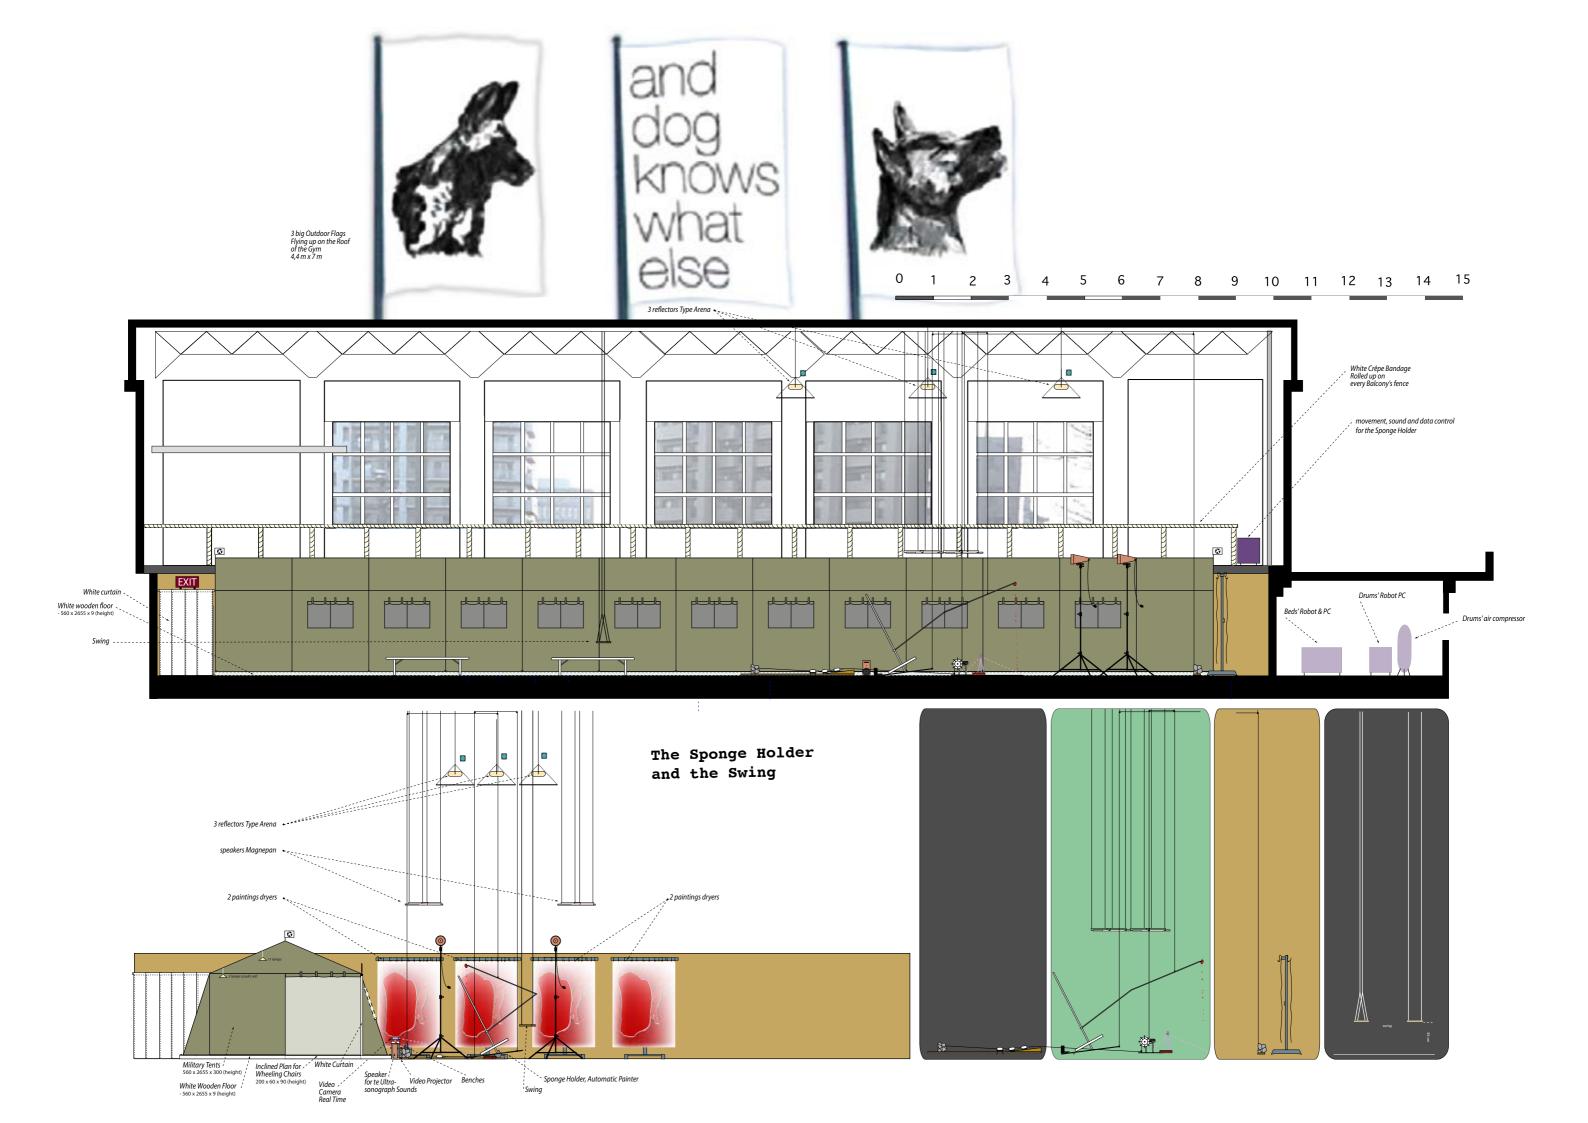

## The Sponge Holder & the Swing

TO BE PROVIDED BY THE FTSVL :

- 1 active sound monitor connected to ultrasonograph •
- Electric plugs o
- 1 video camera on a small tripod  $\square$
- 1 video projector 🗉
- steel cables to hang the swing
- steel cable to hang

the "Magnepan" speakers

- steel cables to hang the filter holders under the arena projectors
- 2 wooden benches (white)
- blood
- 1 fridge for the blood