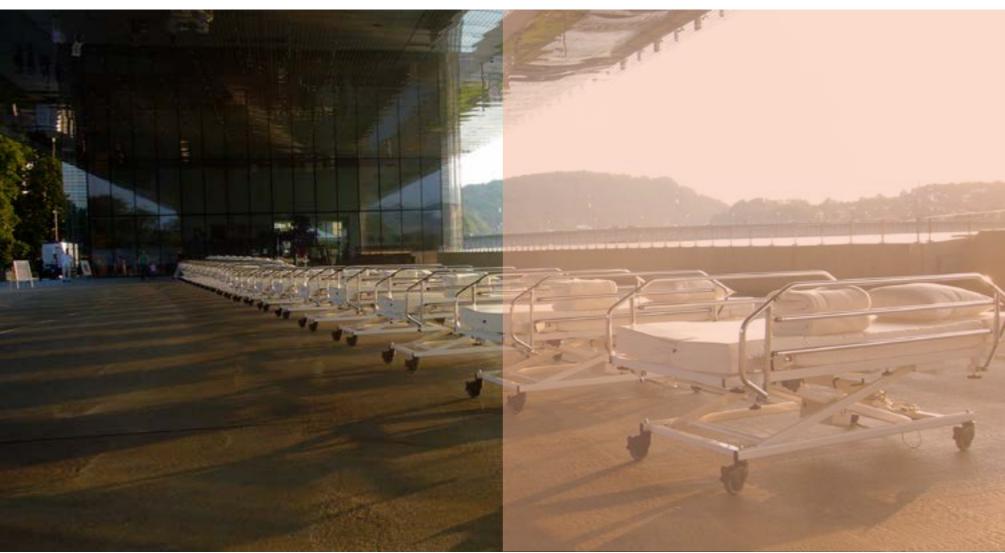

## 3. the Path of Damastes

The Path of Damastes (15 beds)

TO BE PROVIDED BY THE FTSVL:
- Electric plugs 
- 1 long truss to hang
all fluo tubes together
- steel cables to hang
the fluo tubes on the truss

- white electric cable for the Fluo tubes

- Thick layer of Polystiren Chips on the whole Gym floor but the surface of the tent