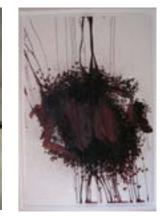

## The Sponge Holder & the Swing

TO BE PROVIDED BY THE FTSVL :

- 1 active sound monitor connected to ultrasonograph •
- Electric plugs o
- 1 video camera on a small tripod  $\square$
- 1 video projector 🗉
- steel cables to hang the swing
- steel cable to hang

the "Magnepan" speakers

- steel cables to hang the filter holders under the arena projectors
- 2 wooden benches (white)
- blood
- 1 fridge for the blood