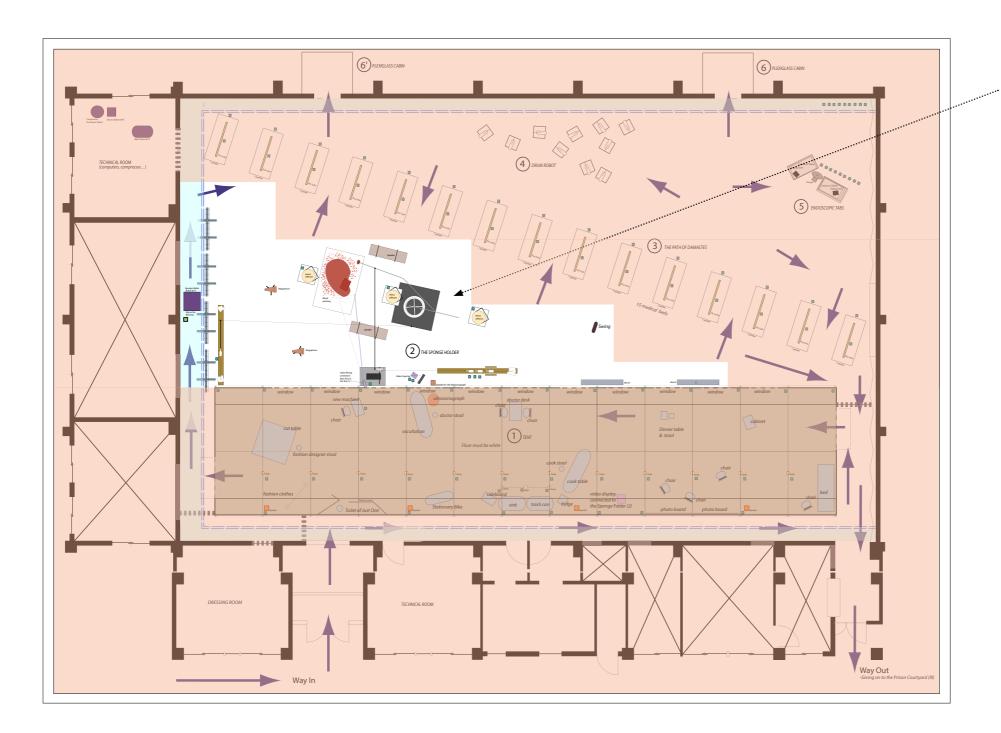

## 3. the Path of Damastes

The Path of Damastes (15 beds)

TO BE PROVIDED BY THE FTSVL:
- Electric plugs 
- 1 long truss to hang
all fluo tubes together
- steel cables to hang
the fluo tubes on the truss

## The Endoscopic Tabs

TO BE PROVIDED BY THE FTSVL:
- Electric plugs (video players are up on the balcony)
- 1 steel cable to hang the pirogue (the pirogue mainly leans on the floor)

1.111

TO BE PROVIDED BY THE FTSVL :
- Electric plugs for the air compressor