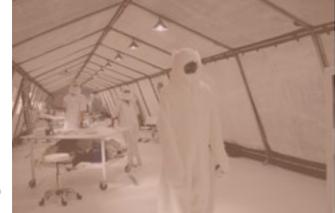

NB:
- Among the "employees" of the tent, the
Cleanning woman (or man) is not included
in the European staff and is to be hired by
the Fstvl

TO BE PROVIDED BY THE FTSVL :

- 1 white wooden floor
- 2 inclined plans
- 3 white curtains
- 1 stationary bike
- 1 sound system with 4 monitors
- 1 active sound monitor (cf.2.)
- 1 ultrasonograph (Ultra sound + Doppler mode, Sound production)
- Electric plugs 🛮
- 1 video camera on a small tripod (cf.2.)
- 1 video display on 1 withe support  $\ \square$
- video cabling (video monitor/ camera)
- 1 fridge 55 x 55 x 85 cm (height)
- running water
- cooking set