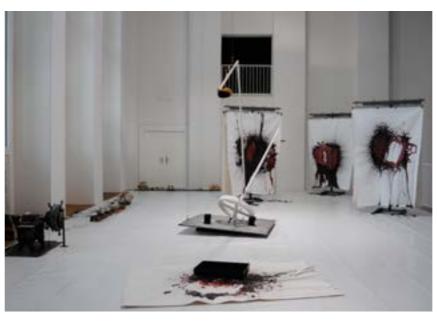

## The Sponge Holder & the Swing

TO BE PROVIDED BY THE FTSVL :

- 1 active sound monitor connected to ultrasonograph •
- Electric plugs o
- 1 video camera on a small tripod  $\square$
- 1 video projector 🗉
- steel cables to hang the swing
- steel cable to hang

the "Magnepan" speakers

- steel cables to hang the filter holders under the arena projectors
- 2 wooden benches (white)
- blood
- 1 fridge for the blood