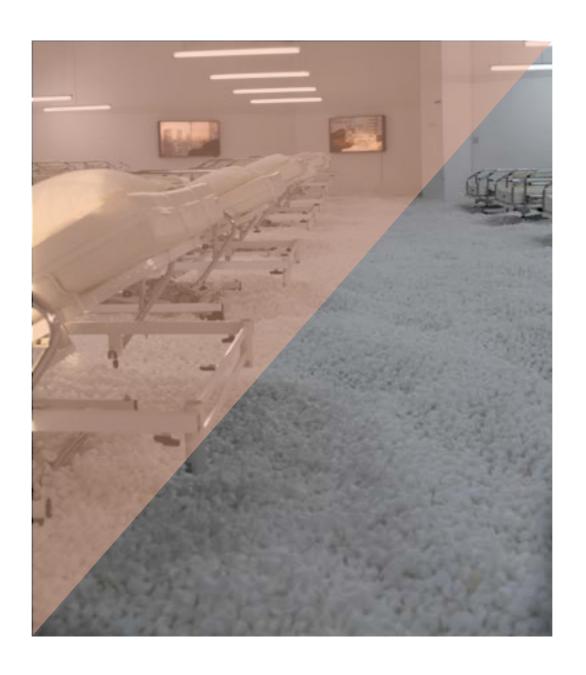

## 3. the Path of Damastes

The Path of Damastes (15 beds)

TO BE PROVIDED BY THE FTSVL:
- Electric plugs 
- 1 long truss to hang
all fluo tubes together
- steel cables to hang
the fluo tubes on the truss

- white electric cable for the Fluo tubes

- Thick layer of Polystiren Chips on the whole Gym floor but the surface of the tent