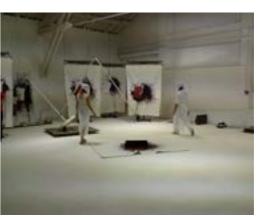

## The Sponge Holder & the Swing

TO BE PROVIDED BY THE FTSVL :

- 1 active sound monitor connected to ultrasonograph •
- Electric plugs o
- 1 video camera on a small tripod  $\square$
- 1 video projector 🗉
- steel cables to hang the swing
- steel cable to hang

the "Magnepan" speakers

- steel cables to hang the filter holders under the arena projectors
- 2 wooden benches (white)
- blood
- 1 fridge for the blood