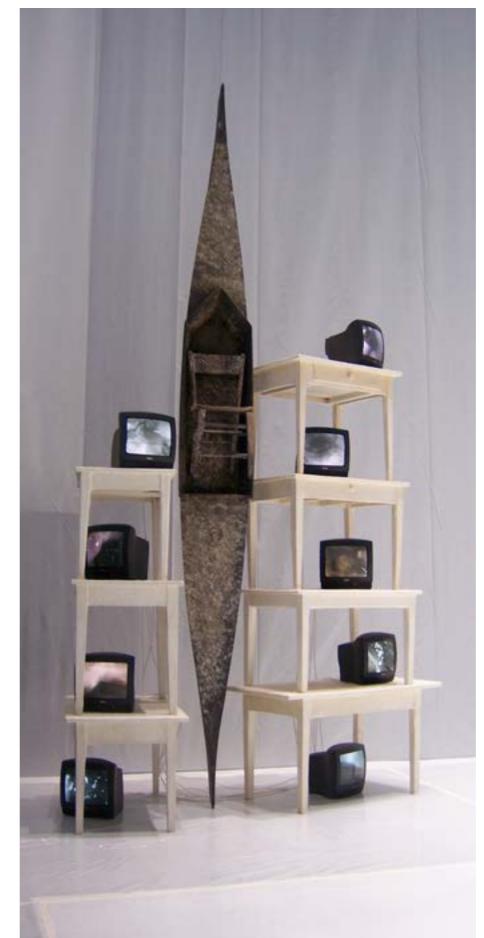

## The Endoscopic Tabs

TO BE PROVIDED BY THE FTSVL:
- Electric plugs (video players are up on the balcony)
- 1 steel cable to hang the pirogue (the pirogue mainly leans on the floor)

1.111

TO BE PROVIDED BY THE FTSVL :
- Electric plugs for the air compressor