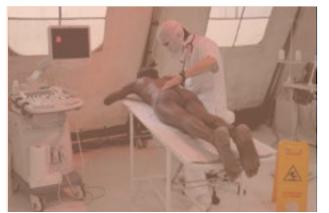

NB:
- Among the "employees" of the tent, the
Cleanning woman (or man) is not included
in the European staff and is to be hired by
the Fstvl

TO BE PROVIDED BY THE FTSVL :

- 1 white wooden floor
- 2 inclined plans
- 3 white curtains
- 1 stationary bike
- 1 sound system with 4 monitors
- 1 active sound monitor (cf.2.)
- 1 ultrasonograph (Ultra sound + Doppler mode, Sound production)
- Electric plugs 🛮
- 1 video camera on a small tripod (cf.2.)
- 1 video display on 1 withe support  $\ \square$
- video cabling (video monitor/ camera)
- 1 fridge 55 x 55 x 85 cm (height)
- running water
- cooking set