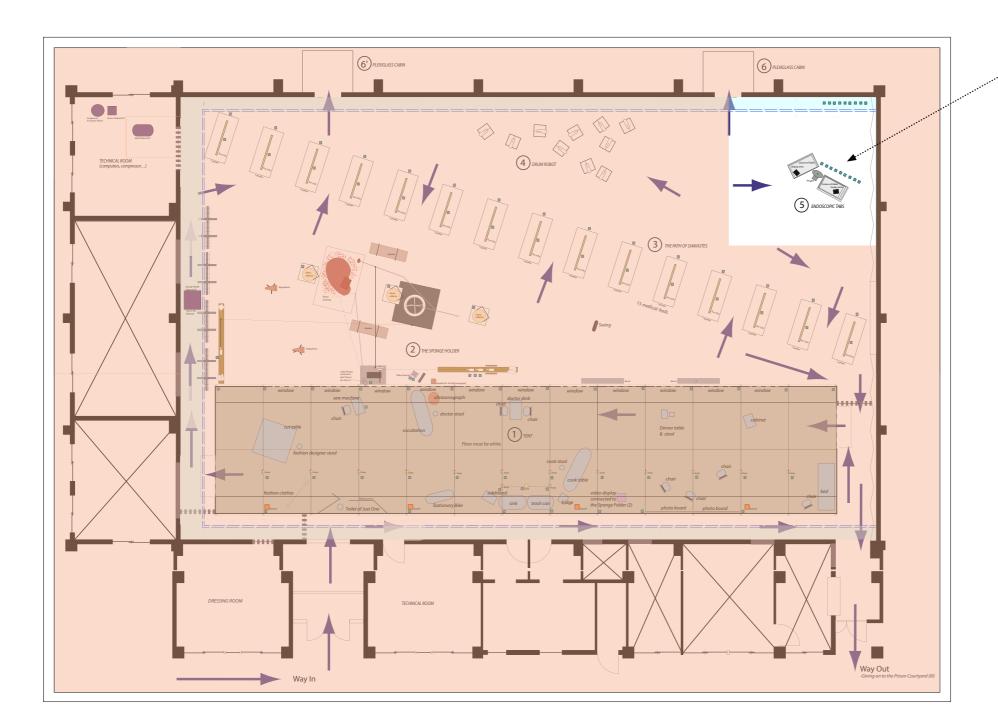

NB:
- Among the "employees" of the tent, the
Cleanning woman (or man) is not included
in the European staff and is to be hired by
the Fstvl

TO BE PROVIDED BY THE FTSVL :

- 1 white wooden floor
- 2 inclined plans
- 3 white curtains
- 1 stationary bike
- 1 sound system with 4 monitors
- 1 active sound monitor (cf.2.)
- 1 ultrasonograph (Ultra sound + Doppler mode, Sound production)
- Electric plugs 🛮
- 1 video camera on a small tripod (cf.2.)
- 1 video display on 1 withe support  $\ \square$
- video cabling (video monitor/ camera)
- 1 fridge 55 x 55 x 85 cm (height)
- running water
- cooking set

## The Sponge Holder & the Swing

TO BE PROVIDED BY THE FTSVL :

- 1 active sound monitor connected to ultrasonograph •
- Electric plugs o
- 1 video camera on a small tripod  $\square$
- 1 video projector 🗉
- steel cables to hang the swing
- steel cable to hang

## 3. the Path of Damastes

The Path of Damastes (15 beds)

TO BE PROVIDED BY THE FTSVL:
- Electric plugs 
- 1 long truss to hang
all fluo tubes together
- steel cables to hang
the fluo tubes on the truss

## The Endoscopic Tabs

TO BE PROVIDED BY THE FTSVL:
- Electric plugs (video players are up on the balcony)
- 1 steel cable to hang the pirogue (the pirogue mainly leans on the floor)

1.111

TO BE PROVIDED BY THE FTSVL :
- Electric plugs for the air compressor