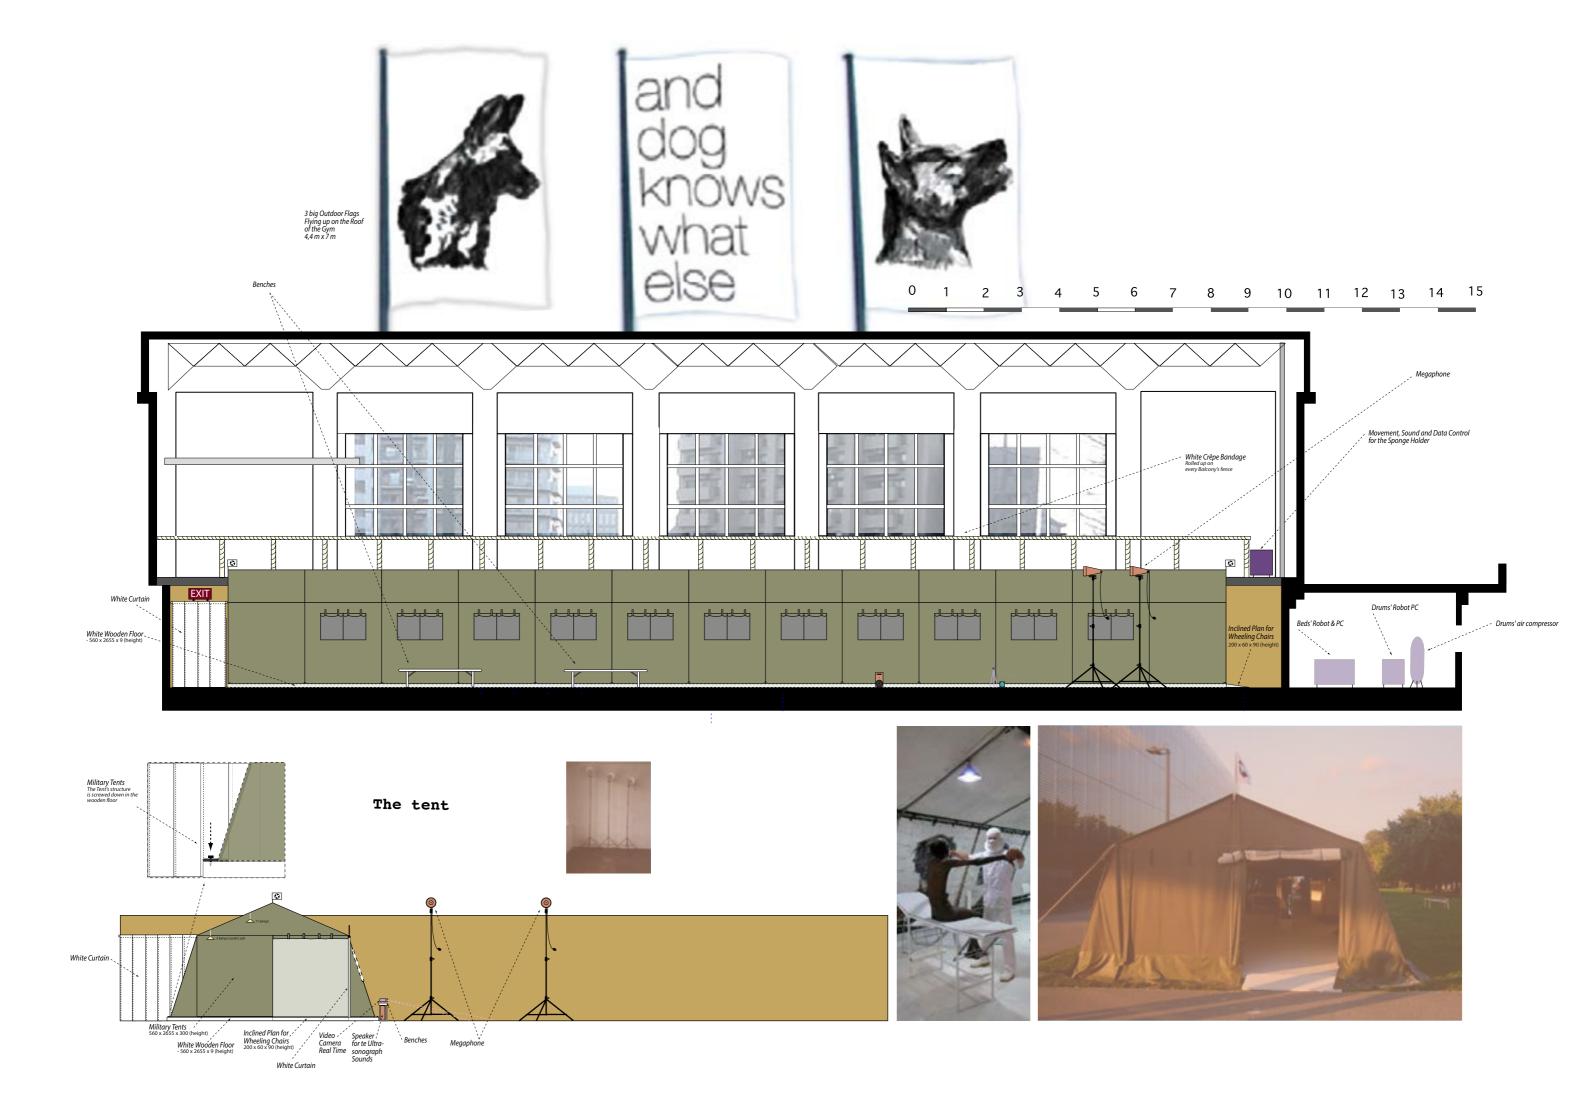

NB:
- Among the "employees" of the tent, the
Cleanning woman (or man) is not included
in the European staff and is to be hired by
the Fstvl

TO BE PROVIDED BY THE FTSVL :

- 1 white wooden floor
- 2 inclined plans
- 3 white curtains
- 1 stationary bike
- 1 sound system with 4 monitors
- 1 active sound monitor (cf.2.)
- 1 ultrasonograph (Ultra sound + Doppler mode, Sound production)
- Electric plugs 🛮
- 1 video camera on a small tripod (cf.2.)
- 1 video display on 1 withe support  $\ \square$
- video cabling (video monitor/ camera)
- 1 fridge 55 x 55 x 85 cm (height)
- running water
- cooking set